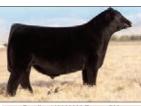

# **Conlev Express**

#1 ROV Sire: SMA Watchout Dam: DPL Sandy 3040 by Style

Marb RE

Express was one of the HOTTEST sires in the YARDS at the 2018 NWSS and went on to be Reserve Bull at Fort Worth. A son of NWSS Champ, Watchout, and the powerful Sandy 3040, a full sister to GQ! He's COOL! Sire of champs & high sellers! \$50

DPL Sandy 3040 his ultra-popular donor dam

**2019 NAILE** Jr Show Calf Champion by Express

2022 OKC Supreme Champion bull SeldomRest Regulate by Express

Reg #: +\*19902720 Tattoo: 0105