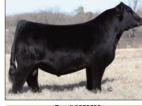

# **Conlev Express**

#1 ROV Sire: SMA Watchout Dam: DPL Sandy 3040 by Style

Marb RE

Express was one of the HOTTEST sires in the YARDS at the 2018 NWSS and went on to be Reserve Bull at Fort Worth. A son of NWSS Champ, Watchout, and the powerful Sandy 3040, a full sister to GQ! He's COOL! Sire of champs & high sellers! \$50

DPL Sandy 3040 his ultra-popular donor dam

**2019 NAILE** Jr Show Calf Champion by Express

2022 OKC Supreme Champion bull SeldomRest Regulate by Express

Reg #: +\*19902720 Tattoo: 0105