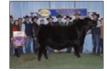

wer Chip ChiAngus-one of Sullivan's 2019 sale toppers



Reg #: +\*19248022 Tattoo: 8362

### **South Point 8362** Conlev

Sire: Stevenson Turning Point Dam: P R Lady 909 4200-587

\$C 246

South Point 8362 topped the calving ease division of the 2019 Conley/Penner Bull Sale at \$25,000. He was a member of their excellent Denver Pen and sold to Wilbar Cattle Co & Poplar Meadows Angus. This is a calving ease must-use who nearly doubles his sire's Marb EPD plus has a positive scrotal EPD. 8362's dam is one of the most productive donors in the nation and has sired many of Conley's champions and high sellers! A tremendous breeding piece for 2023 and beyond! \$50



South Point's donor dam at Conley/Penner, OK



Maternal sister to South Point was the 2014 American Royal Champion for Nowatzke



South Point was crowned the 2020 NWSS Grand Champion Bull!



South Point was crowned the 2019 Agribition Grand Champion Bull!



2022 South Point son at Conley's, OK -2nd high seller!

Sire: KR Cadillac Jack Dam: KR Pride 4031 by Barstow Cash

A bigger framed bull with a world of length, muscle shape and outstanding bone and foot structure. PAP tested at 6,500 feet

this bull has a great PAP score and is absolutely safe for high

altitude. His added eye appeal and integrity make him a candidate for that showring look as well. Safe for heifers and cows. Featured at Lazy JB Ranch, CO. \$50 (call for sexed pricing)

KR Cadillac Ranch

137



2021 South Point son at Conley's



2021 South Point at WilBar



The first South Point heifers offered for sale by Conley/Wilbar in December of 2020