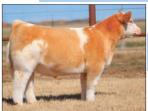

### BNWZ Dignity

Sire: PVF Insight

Dam: CCC Sara's Dream 5116 by First Class

His first couple calf crops have rocketed him to the top as Insight's dominant son of producing profile and value! He produced extremely high sellers and champions nation-wide! Bred by Nowatzke Cattle/owned by Plum Creek Angus! \$75