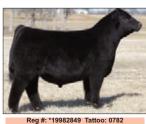

### Seldom Rest Regulate Sire: Conley Express

Dam: Seldom Rest BRMF Bardot 890 by EXAR Classen

Exciting young sire with the look and genetic potential to be an influential breeding piece to any program. Regulate has captured the attention of many cattlemen with his powerful physique, show ring look and correct structural make up. \$75

Regulate 2022 Cattlemens Congress Supreme Champion Bull

Powerful donor dam 890 at Seldom Rest, MI