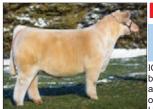

# **Conlev Express**

#1 ROV Sire: SMA Watchout Dam: DPL Sandy 3040 by Style

Marb RE

Express was one of the HOTTEST sires in the YARDS at the 2018 NWSS and went on to be Reserve Bull at Fort Worth. A son of NWSS Champ, Watchout, and the powerful Sandy 3040, a full sister to GQ! He's COOL! Sire of champs & high sellers! \$50