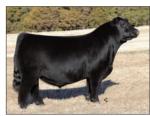

### Seldom Rest Regulate Sire: Conley Express

Dam: Seldom Rest BRMF Bardot 890 by EXAR Classen

Exciting young sire with the look and genetic potential to be an influential breeding piece to any program. Regulate has captured the attention of many cattlemen with his powerful physique, show ring look and correct structural make up. \$75