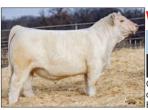

es the ring today! He'll make your progeny smooth, long fronted, and deep with excellent structure, \$75



WIA Backwater Jack

Sire: PVF Ridge 7142

Dam: BRCHE TR Dory 6501 by Outsider Mk Marb RE 29 -.05 .65

One of the youngest National Champions, he's more than just a show sire with over an 18 in REA and 3.5% IMF. We think this guy will be a difference maker in production and his dam is proving early on to be a generator of quality!! \$50



# **TR CAG Carbon Copy**

Sire: RBM TR Rhinestone Z38 Dam: Carbine by M&M Raptor

YW 105 Mk Marb RE 17 .15 <u>.37</u>

Carbon Copy is the 2019 NAILE Champion Bull and is out of the famous Carbine donor that's revolutionized the breed! Use these cutting edge genetics to improve your cowherd! His first progeny are tearing it up on the circuit! \$100



# WC Captain Jack

Sire: WIA Backwater Jack Dam: WC Sweetheart 8111 by Rushmore YW Mk Marb RE MCE 61 103 .09 \_.56

Captain Jack is an exceptional combination of quality and calving ease. He was Calf Champion Bull at NWSS 2023. Homozygous Polled and PA free. \$40



Reg #: M852822

### LT Patriot 4004P

Sire: LT Ledger Dam: by LK Distant Rio 900

Mk Marb RE YW 129

High selling bull in the 2015 LT Ranch Bull Sale at \$105,000 Perhaps the most complete Ledger son produced. His dam is double-bred to LT Silver Distance 5342, a female maker and a former AICA Multiple Trait and Milk Trait leader. \$25



Rea #: EM858900

# I'm Your Huckleberrv

Sire: D&D Outlaw

Dam: by Mr Thunderstruck Marb .04

I'm Your Huckleberry was a display feature in the Charolais yards pens for R&R Charolais, IN. Ker