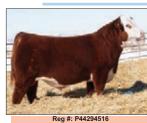

**WORR Pascal** 

Sire: PERKS 0003 EASY MONEY 4003 Dam: ROSE MARIE 2Y79 ET by TANK

Pascal is the real deal and will work in most progressive operations, purebred or commercial. His EPD spread is spectacular, with 6 traits in the top 10%. Really attractive, cool fronted and huge boned for the show guys, and extra power and meat for the commercial guys. \$35



### NJW 79Z 22Z **MIGHTY 49C**

Sire: NJW 67U 28M BIG MAX 22Z

Dam: by NJW 73S M326 TRUST 100W Impressive would be the best way to describe Mighty 49C calves. His bulls are extremely well balanced, heavily muscled and very correct in their structure. His daughters are huge-ribbed, wide-based, attractive cattle that really maintain well on natural range conditions. He has proven to be a GREAT choice for our Hutton daughters. \$40



# CRR 824 Divergent

Sire: CSC 502 6209 GOLD CREEK 824 Dam: CRR 028X JULIANNA 608 by 028X

Divergent is so complete in every way! Homozygous polled, 100% eye pigmentation, deep, big ribbed and great thickness. Sound footed. Used on first calf heifers with no calving issues. 8.4 CED. Lead bull in Coyote Ridge Ranch Grand Champion Denver pen 2022. \$40



### CMF ERNST Power Broker

Sire: R LEADER 6964

Dam: CMF 124B DOMINETTE 297D

AHA#: P43986389

Top 3% of the breed for BW (-1.1) and Marbling EPD and a CED of 8.3. Homo polled and first daughters have calved with great udders & milk!



### Churchill Red Thunder

Sire: DM ALL AROUND 904G Dam: BR VALIDATED B413 6035 7098

AHA#: P44267942

Homo polled with pigment, muscle, very high udder quality, and a new polled pedigree. The dam of Red