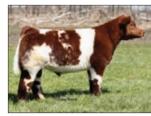

ernal sister was the winningest shorthorn heifer in Texas in 2022 \$40



## Little Cedar Equator

Sire: Muridale Thermal Energy Dam: by Hot Commodity

ASA #: \*x4311397 Equator's unique pedigree stacks performance and calving ease with a top 3% \$BMI and CED of 12. He offers the different twist we all seek for an outcross on popular show pedigrees. Great potential in his matings. \$50



## SULL Master of Rose

Sire: JSF Master of Jazz 22U Dam: SULL Rose Mary 636-3 by CF Trump ASA#: x4176292 THF. DSC

Master of Rose was Grand Champion Bull over five times. His dam was a Junior National, NAILE and NWSS Champion Female. Calves come with moderate birth weights and vigor, are properly structured and sound, and excel in the show ring and the pasture as easy fleshing, big bodied replacements.



## FSF Near Perfect

Sire: FSF Bearcat

Dam: FSF Madeline's Rose S247 by Starburst ASA#: 4229373

An outstanding individual named at birth is the new must use bull for 2017. Double clean and impeccable in design and build. Combines two dominating sires: FSF Bearcat and FSF Starburst. \$50



## Bar N Ripper

Sire: JDMC Remedy 34X Dam: by Saskvalley Task Force 105T ASA#: x4198242 THF

Tremendous calving ease with exceptional growth and eye appeal. He his deep bodied, bold sprung, deep quartered with big testicles. Use him with confidence on heifers and cows alike. Top 5% for \$CEZ, 1% for \$BMI, and 10 % for \$F.



#### .eveldale **Boardwalk**

Sire: Studer's Taylor Made 7Y Dam: Leveldale Blossom by Red Demand ASA#: 4228433

Boardwalk is siring champions for Tyler Cates! He's triple clea