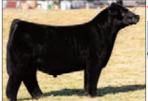

### BNWZ Dignity

Sire: PVF Insight

Dam: CCC Sara's Dream 5116 by First Class

His first couple calf crops have rocketed him to the top as Insight's dominant son of producing profile and value! He produced extremely high sellers and champions nation-wide! Bred by Nowatzke Cattle/owned by Plum Creek Angus! \$75