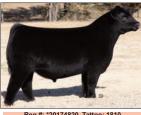

# BNWZ Paislev

Sire: PVF Insight Dam: CCC Sara's Dream 5116 by First Class

Paisley was the Champion B&O Bull at the '23 Atlantic National and Reserve Champion Bred & Owned bull at the 2023 Junior National Angus Show. Same build and design as his popular brothers, yet the shaggiest haired. \$75

Reg #: \*20174820 Tattoo: 1810