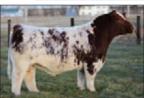

# **Conlev Express**

#1 ROV Sire: SMA Watchout Dam: DPL Sandy 3040 by Style

Marb RE

Express was one of the HOTTEST sires in the YARDS at the 2018 NWSS and went on to be Reserve Bull at Fort Worth. A son of NWSS Champ, Watchout, and the powerful Sandy 3040, a full sister to GQ! He's COOL! Sire of champs & high sellers! \$50

DPL Sandy 3040 his ultra-popular donor dam

**2019 NAILE** Jr Show Calf Champion by Express

2022 OKC Supreme Champion bull SeldomRest Regulate by Express

Reg #: +\*19902720 Tattoo: 0105