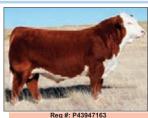

e generated loads of CASH! Use him to improve your herd! \$40



### **KJ BJ 236X Landmark**

Sire: KJ BJ 319X LARAMIE 619D Dam: KJ 618N TIMEWISE 236X by About Time

andmark was the 2019 NWSS Reserve Champion Polled Bull and stems from the two most successful maternal lineages at Jensen's outstanding herd in Kansas! His genetic profile of EPDs is advantageous coupled with outstanding structure and profile! Use him this season! \$40



**WORR Pascal** 

Sire: PERKS 0003 EASY MONEY 4003 Dam: ROSE MARIE 2Y79 ET by TANK

Pascal is the real deal and will work in most progressive operations, purebred or commercial. His EPD spread is spectacular, with 6 traits in the top 10%. Really attractive, cool fronted and huge boned for the show guys, and extra power and meat for the commercial guys. \$35



### NJW 79Z 22Z **MIGHTY 49C**

Sire: NJW 67U 28M BIG MAX 22Z

Dam: by NJW 73S M326 TRUST 100W Impressive would be the best way to describe Mighty 49C calves. His bulls are extremely well balanced, heavily muscled and very correct in their structure. His daughters are huge-ribbed, wide-based, attractive cattle that really maintain well on natural range conditions. He has proven to be a GREAT choice for our Hutton daughters. \$40



# CRR 824 Divergent

Sire: CSC 502 6209 GOLD CREEK 824 Dam: CRR 028X JULIANNA 608 by 028X

Divergent is so complete in every way! Homozygous polled, 100% eye pigmentation, deep, big ribbed and great thickness. Sound footed. Used on first calf heifers with no calving issues. 8.4 CED. Lead bull in Coyote Ridge Ranch Grand Champion Denver pen 2022. \$40



### CM