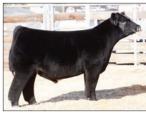

### BNWZ Dignity

Sire: PVF Insight

Dam: CCC Sara's Dream 5116 by First Class

His first couple calf crops have rocketed him to the top as Insight's dominant son of producing profile and value! He produced extremely high sellers and champions nation-wide! Bred by Nowatzke Cattle/owned by Plum Creek Angus! \$75