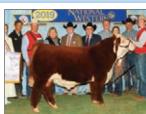

### Seldom Rest Regulate Sire: Conley Express

Dam: Seldom Rest BRMF Bardot 890 by EXAR Classen

Exciting young sire with the look and genetic potential to be an influential breeding piece to any program. Regulate has captured the attention of many cattlemen with his powerful physique, show ring look and correct structural make up. \$75

Regulate 2022 Cattlemens Congress Supreme Champion Bull

Powerful donor dam 890 at Seldom Rest, MI