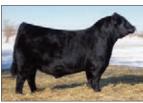

# **Conlev Express**

#1 ROV Sire: SMA Watchout Dam: DPL Sandy 3040 by Style

Marb RE

Express was one of the HOTTEST sires in the YARDS at the 2018 NWSS and went on to be Reserve Bull at Fort Worth. A son of NWSS Champ, Watchout, and the powerful Sandy 3040, a full sister to GQ! He's COOL! Sire of champs & high sellers! \$50

DPL Sandy 3040 his ultra-popular donor dam

**2019 NAILE** Jr Show Calf Champion by Express

2022 OKC Supreme Champion bull SeldomRest Regulate by Express

Reg #: +\*19902720 Tattoo: 0105