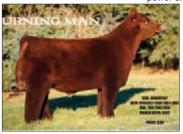

usiness! \$50



## Oso Rojo

Sire: Sugar Bear Dam: HL 4 (BDR x Heat Wave)

THF, PHAF

RED HOT genetics from Horn Livestock, TX! \$50



## Let it Rip

Sire: No Guts No Glory
Dam: MLC Tonto (One In The Chamber X Simi)
THC, PHAF

One of the best color patterned bulls to hit the market since Man Among Boys. Let It Rip has an elevated front end, extra soft & deep rib cage design to go along with extra power and width from front to rear. \$35



## Full Flush

Sire: Fu Man Chu Dam: Lueking Emerson Donor

ACA#: 528698 THC, PHAF

We like Full Flush for his shorter body length and big features to go along with an extremely long and stlyish front end. Full Flush delivers extra punch in terms of muscle. Outstanding bull from an extratoglize bloodline.

ing bull from an outstanding bloodline. \$40



## **Burning Man**

Sire: Monopoly Dam: by Irish Whiskey THC, PHAF, DSC

Rodgers and GOET.. His dam, Whisky Chic, has produced over \$350K in a short amount of time. Burning Man will produce those colored steers that have "the look"! \$30



## **Most Wanted**

Sire: Solid Gold Dam: HL 106 (Judge x HL 419)

THF, PHAF

Here is Horn Livestock's new double clean sire called Most Wanted. Here's a pedigree for improvement! \$50



## **Problem Solved**

Sire: Getcha Some Dam: MAB's dam

THF. PHAF. DSC

From Potts Show Cattle, TX. View his video on our site at www.cattlevisions.com. This one is going to gain some steam! \$40



## **Shock Top**

Sire: In God We Trust

Dam: Ace of Diamonds x Sin City (Candice Donor)

ASA # AR4308919-50% THC, PHAF, DSCF

The hype around Shock Top's introduction