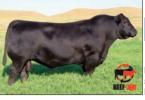

# **Conlev Express**

#1 ROV Sire: SMA Watchout Dam: DPL Sandy 3040 by Style

Marb RE

Express was one of the HOTTEST sires in the YARDS at the 2018 NWSS and went on to be Reserve Bull at Fort Worth. A son of NWSS Champ, Watchout, and the powerful Sandy 3040, a full sister to GQ! He's COOL! Sire of champs & high sellers! \$50

DPL Sandy 3040 his ultra-popular donor dam

**2019 NAILE** Jr Show Calf Champion by Express

2022 OKC Supreme Champion bull SeldomRest Regulate by Express

Reg #: +\*19902720 Tattoo: 0105