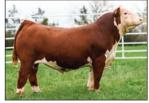

ire: Churchill Sensation 028X Dam: CRR Eclipse 318 by NJW Handshake 83Y AHA#: 43589335

Member of the 2016 NWSS Champ Pen of 3 Bulls! Ultra-complete! Owned & used heavily by Coyote Ridge & VinMar. Big-time yearling & Milk EPD! \$40



# Chez/Pugh/Hara Logic

Sire: CRR Catapult Dam: R Sweet Red Wine 039 AHA#: 43964617

He is ultra correct in his structure, with a big foot and bone and a world of muscle shape from end to end. He is definitely a sire to put on your short list as you decide what you are going to mate your cows to. \$50



### CHEZ Dante 652D

Sire: R Leader 6964 Dam: R Sweet Red Wine 039 AHA #: 43741272

Top 1% CEM, TS, CW; Top 5% CED, US, BMI, BII, CHB; Top 10% BW, WW, MB; Top 15% SC, SCF; Top 20% YW, REA. Fantastic EPDs, pedigree & phenotype! Ultra sound with pigment! \$35



# JDH AH Miles Ahead 35F

Sire: C Double Your Miles 6077 Dam: JDH AH MS 34X Victor 33Z45C AHA#: 43905516 homo polled

Use Miles Ahead to add an extra shot of power, hair, foot size, depth of body and structure for that show ring appeal that is unrivaled. His dam commanded nearly \$90,000 at the 2021 sale! \$25



# KLL KLD Triumph

Sire: UPS SENSATION 2296 Dam: KLD BR 7010 ROSE D32 AHA#: 44275423

2022 Champion Hereford Bull & 3rd Overall at KILE. 2021D1 Champ at NAILE! Triumph's full sisters winnings include, 2020 Reserve P Hereford Champ at the NWSS, 2020 JNHE Division Winner!



# **ECR Ivys Advance**

Sire: H FHF Advance 628 Dam: ECR Miss Sensation 4406 by 2296 AHA #: 43965019 (Horned)

More commonly known as Sancho, he's one of the hottest bulls in the industry with progeny already