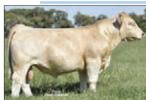

# **Conlev Express**

#1 ROV Sire: SMA Watchout Dam: DPL Sandy 3040 by Style

Marb RE

Express was one of the HOTTEST sires in the YARDS at the 2018 NWSS and went on to be Reserve Bull at Fort Worth. A son of NWSS Champ, Watchout, and the powerful Sandy 3040, a full sister to GQ! He's COOL! Sire of champs & high sellers! \$50

DPL Sandy 3040 his ultra-popular donor dam

**2019 NAILE** Jr Show Calf Champion by Express

2022 OKC Supreme Champion bull SeldomRest Regulate by Express

Reg #: +\*19902720 Tattoo: 0105