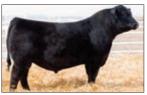

# **Conlev Express**

#1 ROV Sire: SMA Watchout Dam: DPL Sandy 3040 by Style

Marb RE

Express was one of the HOTTEST sires in the YARDS at the 2018 NWSS and went on to be Reserve Bull at Fort Worth. A son of NWSS Champ, Watchout, and the powerful Sandy 3040, a full sister to GQ! He's COOL! Sire of champs & high sellers! \$50