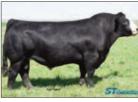

### BNWZ Dignity

Sire: PVF Insight

Dam: CCC Sara's Dream 5116 by First Class

His first couple calf crops have rocketed him to the top as Insight's dominant son of producing profile and value! He produced extremely high sellers and champions nation-wide! Bred by Nowatzke Cattle/owned by Plum Creek Angus! \$75

Dignity's full sister Many time champ for Ferree

Boyert's popular 2021 NAILE division champ by Dignity

2023 IA State Fair Supreme Champion by Dignity

#: +\*18941522 Tattoo: 7211