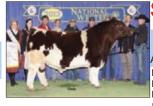

: 4329531

Exciting new bull prospect from Cornerstonefarms. This pedigree stacks the immortal Margie 119 that won Louisville in 2012 and is also the damn of CSF Outlook and sired by Aviator Triple clean \$50



#### **Comptons How its Done**

Sire: JF Teapot Dam: ISABELLE 605 by Creole THF, DSC ASA #: \*x4331318

Old school genetics in a new school package. Act BW 68# Complete Outcross. Smooth Polled.

Maternal sister was the winningest shorthorn heifer in Texas in 2022 \$40



## Little Cedar Equator

Sire: Muridale Thermal Energy Dam: by Hot Commodity

ASA #: \*x4311397 Equator's unique pedigree stacks performance and calving ease with a top 3% \$BMI and CED of 12. He offers the different twist we all seek for an outcross on popular show pedigrees. Great potential in his matings. \$50



## SULL Master of Rose

Sire: JSF Master of Jazz 22U Dam: SULL Rose Mary 636-3 by CF Trump ASA#: x4176292 THF. DSC

Master of Rose was Grand Champion Bull over five times. His dam was a Junior National, NAILE and NWSS Champion Female. Calves come with moderate birth weights and vigor, are properly structured and sound, and excel in the show ring and the pasture as easy fleshing, big bodied replacements.



## FSF Near Perfect

Sire: FSF Bearcat

Dam: FSF Madeline's Rose S247 by Starburst ASA#: 4229373

An outstanding individual named at birth is the new must use bull for 2017. Double clean and impeccable in design and build. Combines two dominating sires: FSF Bearcat and FSF Starburst. \$50



## Bar N Ripper

Sire: JDMC Remedy 34X Dam: by Saskvalley Task Force 105T ASA#: x4198242 THF

T