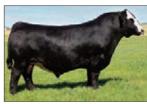

### Seldom Rest Regulate Sire: Conley Express

Dam: Seldom Rest BRMF Bardot 890 by EXAR Classen

Exciting young sire with the look and genetic potential to be an influential breeding piece to any program. Regulate has captured the attention of many cattlemen with his powerful physique, show ring look and correct structural make up. \$75

Regulate 2022 Cattlemens Congress Supreme Champion Bull

Powerful donor dam 890 at Seldom Rest, MI