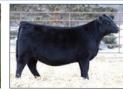

# **Conlev Express**

#1 ROV Sire: SMA Watchout Dam: DPL Sandy 3040 by Style

Marb RE

Express was one of the HOTTEST sires in the YARDS at the 2018 NWSS and went on to be Reserve Bull at Fort Worth. A son of NWSS Champ, Watchout, and the powerful Sandy 3040, a full sister to GQ! He's COOL! Sire of champs & high sellers! \$50

DPL Sandy 3040 his ultra-popular donor dam

**2019 NAILE** Jr Show Calf Champion by Express

2022 OKC Supreme Champion bull SeldomRest Regulate by Express

Reg #: +\*19902720 Tattoo: 0105