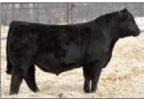

### Seldom Rest Regulate Sire: Conley Express

Dam: Seldom Rest BRMF Bardot 890 by EXAR Classen

Exciting young sire with the look and genetic potential to be an influential breeding piece to any program. Regulate has captured the attention of many cattlemen with his powerful physique, show ring look and correct structural make up. \$75

Regulate 2022 Cattlemens Congress Supreme Champion Bull

Powerful donor dam 890 at Seldom Rest, MI