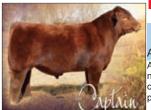

# **Conlev Express**

#1 ROV Sire: SMA Watchout Dam: DPL Sandy 3040 by Style

Marb RE

Express was one of the HOTTEST sires in the YARDS at the 2018 NWSS and went on to be Reserve Bull at Fort Worth. A son of NWSS Champ, Watchout, and the powerful Sandy 3040, a full sister to GQ! He's COOL! Sire of champs & high sellers! \$50

DPL Sandy 3040 his ultra-popular donor dam

**2019 NAILE** Jr Show Calf Champion by Express

2022 OKC Supreme Champion bull SeldomRest Regulate by Express

Reg #: +\*19902720 Tattoo: 0105