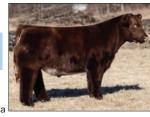

# **Conlev Express**

#1 ROV Sire: SMA Watchout Dam: DPL Sandy 3040 by Style

Marb RE

Express was one of the HOTTEST sires in the YARDS at the 2018 NWSS and went on to be Reserve Bull at Fort Worth. A son of NWSS Champ, Watchout, and the powerful Sandy 3040, a full sister to GQ! He's COOL! Sire of champs & high sellers! \$50