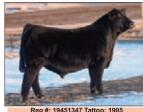

# Lazy JB Edge 8745

Sire: EXAR Classen 1422B Dam: DPL Sandy 3040 by Silveiras Style

Marb

The \$160,000 valuation high selling bull in the 2019 Players Club sale in Las Vegas, NV, he's packed with more muscle shape, power and bone than your typical Angus; meanwhile projecting that super elegant look from the side that we all desire. \$50

DPL Sandy 3040 Many time champ and one of the hottest donors!

Lazy JB Angus 2021 \$55.000 Edge daughter

2021 NILE Supreme Bull by Edge

g #: 19190096 Tattoo: J824