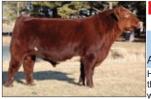

through his hip, yet smooth in his overall appearance and flawless in his structure. He was the high seller at the 2020 IA Beef Expo! homo polled, homo black \$50



Reg #: 3808074 - 3/4 SimAngus

## WC Alamo

\$50

Sire: WC Bank Roll 811D Dam: KLER Dollys Queen

He is a full brother to the \$180,000 Fort Knox and is a bit bigger than his brother. This bull is extremely choke fronted, long necked, big bodied, long bodied, great footed and extremely stout.



Reg #: 3642999 - 1/2 SimAngus

## CARD Patriot

Sire: W/C Bankroll Dam: by CARD The Situation

This halfblood Simmy sire adds tremendous "showring

presence" with extra belly and rib shape and plenty of stoutness. Look at some of his progeny on our website. Bonushe's also 8% Chi. He's been working at Ohlrich's, NE. EXTRA SOUND! \$35



## K-KIM Hot Commodity

Sire: K-KIM Allure 124M ET Dam: K-KIM MEG 270N ET by DFS Gold ASA #: x4141432 THF

Hot Commodity is one of the best bulls in the breed due to the overall completeness and balance of his progeny. They win shows, they top sales, they are built correctly all the way around; they are simply... a HOT COMMODITY! \$100



## SULL Accountability

Sire: SULL Red Knight
Dam: SULL Dream On 5158 by Right Direction
ASA #: \*4339230
THF

THE HOT NEW SHORTHORN PROMOTIONAL SIRE!!! FULL SIB TO DREAM MAKER, BACKED BY THE GREAT DREAM ON 5158 DONOR! \$300



#### **DJS The Outsider**

Sire: MAV Charisma
Dam: by Jakes Proud Jazz
ASA #: \*x4208833 THF, DSC

The Outsider is one of the breakout candidates for this upcoming season! His first calf crop has sold well and competed at some of