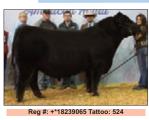

#1 ROV

419-Famous champ & donor dam of 24 Karat

2021 CC Res Female by 24 Karat for Udell/Ferree

Many time 2023 24K champion for Braylen Schaeffer, IN

TAG Good Times

Sire: SCC SCH 24 Karat

Dam: SCC Phyllis 6104 by Style 9303 x Phyllis 052 Mk Marb RE

Good Times is producing some exciting, ultra cool profiled show stock with hair! Make your future champs & high sellers with Good Times like many have done the past couple years! Elite genes on both sides! 2023 Top 10 ROV Show Sire/yr. \$75

daughter at

Griswold, OK

Good Times' award winning dam-one of Styles finest daughters!

Reg #: 19379119 Tattoo: 8017