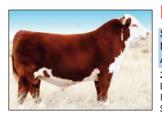

AHA #: 43720817

As a member of a champion Denver pen for Hoffman's and a growing record of sale topping progeny sales, Advance 628 will leave his mark as one of the great horned bulls of the Hereford breed. \$20 sexed-\$40



### SR Rio Bravo 8029

Sire: BR BELLE AIR 6011 Dam: HH MISS ADVANCE 5139R AHA#: 43913855 (Horned)

Calving ease horned bull! His calves are born small, perfectly marked and have plenty of performance. He's out of the matriarch 5139R. -Structurally flawless, huge footed, athletic. \$40



### NJW Ridge

Sire: NJW 73S 38W Ridge 103C Dam: NJW 149Z 88X Lexy 139C ET AHA #: P44056537

Ridge progeny are born light and gain quickly. The pedigree behind him is rock solid and packed with genetics strong in the profit driving traits. His dam is as good as any at NJW, WY. \$25



### **PCC Maverick**

Sire: NJW 79Z Z311 Endure 173D MGS: PCC New Mexico Lady 7009 AHA #: 44183736P

2021 Cattlemen's Congress Polled Grand Champion Bull. Bred by Perez Cattle and owned with Chapman Herefords, IL. Functional build and desirable EPDs across the board. \$35



### SCC Cox Barbossa

Sire: BR Belle Air 6011 MGS: by BR Golden Spread Dan AHA#: 44164240H

Belle Air mated to the dam of multiple time National Champion, Amber 6089, did not disappoint. This stout, dark red pigmented horned bull has successfully seen the show ring, winning his division at both West Texas State Fair and Hereford Heritage.





### **H Montaomerv**

Sire: UPS Sensation 2296 Dam: RST GAT NST Y79D Lady 54B

Mk Marb RE 39 .10 .90

Montgomery is surpassing all expectations! He himself was a champion and h