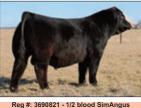

Insight G302





Dam:

#### traordinary matriarch sired by the top 1% BW and TI sire, BAR CK Tebow 1006X. homo polled, homo black \$25 **Troubadour** *N*CC/RRF

Sire: WLE Copacetic Dam: CMB YOLANDA Y658 by Built Right

Marb 19

Troubadour was Reserve champion bull at the 2022 FWSS and 2022 Simmental Breeders Sweepstakes, he is backed with a pedigree that is no stranger to the backdrop or the pasture. homo polled, homo black \$50



## W/C Banchor

homo black, homo polled

Sire: CCR Anchor Dam: by Lock & Load

Yardley's pick of the 2017 WC sale. Loaded with depth of body, square built thickness and muscle with excellent feet and legs, good haired and a blazed face to top it all off. He is so stylish and eye appealing! Over 20 calves out of heifers and no pulls. homo blk, het polled \$30



Rea #: 3904275 - 3/4 Sin

Reg #: 3117102 - 5/8 blood SimAngus

#### KLLR Halfway Home Sire: FHEN Halftime

Dam: Broker x Hairietta

His mother has produced champs and high sellers with every sire she has been mated to, surpassing \$300,000 in lifetime sales to date. Maternal brothers have been Grand Champion 4-H steer at the 2018 MO State Fair, and 3rd Overall Steer at the 2018 MI Livestock Expo! \$30



Reg #: 2967458 - 3/4 blood

Reg #: 3182241 - 3/4 blood

## THR Testament

Dam: Oval F Singletary by Triple C Singletary Mk 19 124

This top selling bull of the 2016 T Heart Ranch sale is big topped, great footed, gentle dispositioned and from a truly great female, and a paternal sister to Cowboy Cut. Last year, his semen sales were paced by 200 units selling into a Leachman of Colorado c