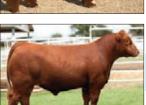

st color patterned bulls to hit the market since Man Among Boys. Let It Rip has an elevated front end, extra soft & deep rib cage design to go along with extra power and width from front to rear. \$35



## Full Flush

Sire: Fu Man Chu Dam: Lueking Emerson Donor

ACA#: 528698 THC, PHAF

We like Full Flush for his shorter body length and big features to go along with an extremely long and stlyish front end. Full Flush delivers extra punch in terms of muscle. Outstanding bull from an extratoglize bloodline.

ing bull from an outstanding bloodline. \$40



## **Burning Man**

Sire: Monopoly Dam: by Irish Whiskey THC, PHAF, DSC

Rodgers and GOET.. His dam, Whisky Chic, has produced over \$350K in a short amount of time. Burning Man will produce those colored steers that have "the look"! \$30



## **Most Wanted**

Sire: Solid Gold Dam: HL 106 (Judge x HL 419)

THF, PHAF

Here is Horn Livestock's new double clean sire called Most Wanted. Here's a pedigree for improvement! \$50



## **Problem Solved**

Sire: Getcha Some Dam: MAB's dam

THF. PHAF. DSC

From Potts Show Cattle, TX. View his video on our site at www.cattlevisions.com. This one is going to gain some steam! \$40



## **Shock Top**

Sire: In God We Trust

Dam: Ace of Diamonds x Sin City (Candice Donor)

ASA # AR4308919-50% THC, PHAF, DSCF

The hype around Shock Top's introduction stems from his remarkable design, bold structure, massive foot & bone, and SHAG! This pink-nosed, 50% Shorthorn bull is built to produce high quality, colored-up show calves. polled. Owned by Hawkins Cattle-Raised by Heart Felt: \$50





###