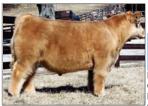

# **Conlev Express**

#1 ROV Sire: SMA Watchout Dam: DPL Sandy 3040 by Style

Marb RE

Express was one of the HOTTEST sires in the YARDS at the 2018 NWSS and went on to be Reserve Bull at Fort Worth. A son of NWSS Champ, Watchout, and the powerful Sandy 3040, a full sister to GQ! He's COOL! Sire of champs & high sellers! \$50