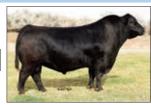

# **Conlev Express**

#1 ROV Sire: SMA Watchout Dam: DPL Sandy 3040 by Style

Marb RE

Express was one of the HOTTEST sires in the YARDS at the 2018 NWSS and went on to be Reserve Bull at Fort Worth. A son of NWSS Champ, Watchout, and the powerful Sandy 3040, a full sister to GQ! He's COOL! Sire of champs & high sellers! \$50

DPL Sandy 3040 his ultra-popular donor dam

**2019 NAILE** Jr Show Calf Champion by Express

2022 OKC Supreme Champion bull SeldomRest Regulate by Express

Reg #: +\*19902720 Tattoo: 0105