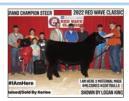

### Seldom Rest Regulate Sire: Conley Express

Dam: Seldom Rest BRMF Bardot 890 by EXAR Classen

Exciting young sire with the look and genetic potential to be an influential breeding piece to any program. Regulate has captured the attention of many cattlemen with his powerful physique, show ring look and correct structural make up. \$75

Regulate 2022 Cattlemens Congress Supreme Champion Bull

Powerful donor dam 890 at Seldom Rest, MI