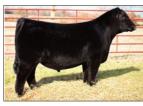

# **Conlev Express**

#1 ROV Sire: SMA Watchout Dam: DPL Sandy 3040 by Style

Marb RE

Express was one of the HOTTEST sires in the YARDS at the 2018 NWSS and went on to be Reserve Bull at Fort Worth. A son of NWSS Champ, Watchout, and the powerful Sandy 3040, a full sister to GQ! He's COOL! Sire of champs & high sellers! \$50