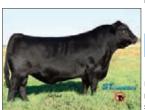

### Seldom Rest Regulate Sire: Conley Express

Dam: Seldom Rest BRMF Bardot 890 by EXAR Classen

Exciting young sire with the look and genetic potential to be an influential breeding piece to any program. Regulate has captured the attention of many cattlemen with his powerful physique, show ring look and correct structural make up. \$75

Regulate 2022 Cattlemens Congress Supreme Champion Bull

Powerful donor dam 890 at Seldom Rest, MI