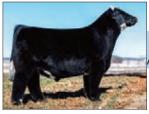

### BNWZ Dignity

Sire: PVF Insight

Dam: CCC Sara's Dream 5116 by First Class

His first couple calf crops have rocketed him to the top as Insight's dominant son of producing profile and value! He produced extremely high sellers and champions nation-wide! Bred by Nowatzke Cattle/owned by Plum Creek Angus! \$75