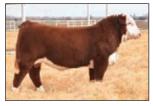

### Seldom Rest Regulate Sire: Conley Express

Dam: Seldom Rest BRMF Bardot 890 by EXAR Classen

Exciting young sire with the look and genetic potential to be an influential breeding piece to any program. Regulate has captured the attention of many cattlemen with his powerful physique, show ring look and correct structural make up. \$75

Regulate 2022 Cattlemens Congress Supreme Champion Bull

Powerful donor dam 890 at Seldom Rest, MI