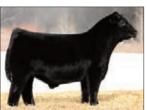

### Seldom Rest Regulate Sire: Conley Express

Dam: Seldom Rest BRMF Bardot 890 by EXAR Classen

Exciting young sire with the look and genetic potential to be an influential breeding piece to any program. Regulate has captured the attention of many cattlemen with his powerful physique, show ring look and correct structural make up. \$75

Regulate 2022 Cattlemens Congress Supreme Champion Bull

Powerful donor dam 890 at Seldom Rest, MI