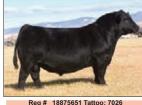

### SCC SCH 24 Karat

Sire: SCC Tradition of 24 Dam: FCF Proven Queen 419

An incredible bull built with a flawless phenotype, fantastic build and a pedigree stacked with proven production and an unbelievable track record in the show ring. Both parents are Denver Champions! Incredible body shape all matched with a killer look-it's hard to replicate the way he is built. WOW factor - producing high sellers & champs! \$100

#1 ROV

419-Famous champ & donor dam of 24 Karat

2021 CC Res Female by 24 Karat for Udell/Ferree

Many time 2023 24K champion for Braylen Schaeffer, IN

TAG Good Times

Sire: SCC SCH 24 Karat

Dam: SCC Phyllis 6104 by Style 9303 x Phyllis 052 Mk Marb RE