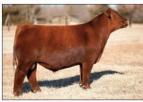

# **Conlev Express**

#1 ROV Sire: SMA Watchout Dam: DPL Sandy 3040 by Style

Marb RE

Express was one of the HOTTEST sires in the YARDS at the 2018 NWSS and went on to be Reserve Bull at Fort Worth. A son of NWSS Champ, Watchout, and the powerful Sandy 3040, a full sister to GQ! He's COOL! Sire of champs & high sellers! \$50

DPL Sandy 3040 his ultra-popular donor dam

**2019 NAILE** Jr Show Calf Champion by Express

2022 OKC Supreme Champion bull SeldomRest Regulate by Express

Reg #: +\*19902720 Tattoo: 0105