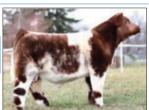

# **Conlev Express**

#1 ROV Sire: SMA Watchout Dam: DPL Sandy 3040 by Style

Marb RE

Express was one of the HOTTEST sires in the YARDS at the 2018 NWSS and went on to be Reserve Bull at Fort Worth. A son of NWSS Champ, Watchout, and the powerful Sandy 3040, a full sister to GQ! He's COOL! Sire of champs & high sellers! \$50