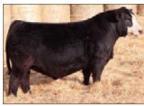

ith her calves. Hector has a great look with tons of rib shape, bone and genuine muscle. homo black, homo polled



#: 3974435 - 5/8 SimAngus

#### **WC Craftsman**

Sire: W/C Bank Roll 1199F Dam: KLER Dollys Queen

Mk Marb Remarkably well built creature; loose spined with added

reach and comfort off his hind two, and the right angle and reach up front, while still repping an elevated and proud front third. homo polled \$50



# Longs Came to Play

Sire: The Player Dam: Longs Miss Penny by JF Foundation

Mk Marb RE 19 .01 .68 YW 90 Came to Play is as big footed as they come, bold in his rib

shape and massive over his top down through his hip, yet smooth in his overall appearance and flawless in his structure. He was the high seller at the 2020 IA Beef Expo! homo polled, homo black \$50



Reg #: 3808074 - 3/4 SimAngus

## WC Alamo

\$50

Sire: WC Bank Roll 811D Dam: KLER Dollys Queen

He is a full brother to the \$180,000 Fort Knox and is a bit bigger than his brother. This bull is extremely choke fronted, long necked, big bodied, long bodied, great footed and extremely stout.



Reg #: 3642999 - 1/2 SimAngus

## CARD Patriot

Sire: W/C Bankroll Dam: by CARD The Situation

This halfblood Simmy sire adds tremendous "showring

presence" with extra belly and rib shape and plenty of stoutness. Look at some of his progeny on our website. Bonushe's also 8% Chi. He's been working at Ohlrich's, NE. EXTRA SOUND! \$35



## K-KIM Hot Commodity

Sire: K-KIM Allure 124M ET Dam: K-KIM MEG 270N ET by DFS Gold ASA #: x4141432 THF

Hot Commodity is one of the best bulls in the breed due