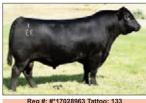

### SCC SCH 24 Karat

Sire: SCC Tradition of 24 Dam: FCF Proven Queen 419

An incredible bull built with a flawless phenotype, fantastic build and a pedigree stacked with proven production and an unbelievable track record in the show ring. Both parents are Denver Champions! Incredible body shape all matched with a killer look-it's hard to replicate the way he is built. WOW factor - producing high sellers & champs! \$100

#1 ROV

419-Famous champ & donor dam of 24 Karat

2021 CC Res Female by 24 Karat for Udell/Ferree

Many time 2023 24K champion for Braylen Schaeffer, IN

TAG Good Times

Sire: SCC SCH 24 Karat

Dam: SCC Phyllis 6104 by Style 9303 x Phyllis 052 Mk Marb RE