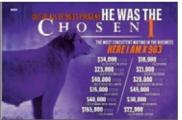

ymmetrical, ultra sleek designed powerhouse puts it all together and has the added benefit of an actual 68 lb. birth weight \$30



#### **RJC Patron**

Sire: TCTC Patton

Dam: Haras Miss Heartbreaker (Broker x AN)
AMA #: 499058 THF, PHAF

Patron is a 1/4 blood MA who is producing the best young females at VanHove's, SD. Tremendous combo of Maine X Simmy X Angus & Chi! Excellent structure and dimension with hair and a cool look, he's becoming a "go-to" sire nation-wide! \$30



## 801

Sire: Daddy's Money Dam: Slugger/Irish Whiskey

AMA#:

A calving ease 70 lb. birth weight sire that bring many attributes: Beautiful hair, freak necked, sound structured, strong boned, with a massive top and thickness stifle to stifle. His pictures tell the story. 3/4 Maine. From Tyler Campbell. \$35











Chosen 1 continues to improve his list of high sellers and champions! 2024 will continue that trend! Look for his high sellers and winners on our website!

#### **In Demand**



Sire: Here I Am Dam: Kroupa/Boysel 963 THF. PHAF

In Demand is a full brother to Chosen 1. He is TH Free! IN DEMAND is monster hipped, monster backed, tons and tons of hair, huge ribbed, coon footed, and horse necked. Full sib steers to this mating have dominated the winners circle! \$35



Chosen 1 '23 Hoosier Congress Reserve Chi from Wedig



Many time Chosen 1 champ for Rodgers Livestock



Chosen 1's full sib 2019 NWSS Champ for Bland Family



#### 10AK

Sire: Made to Order Dam: Leuking donor by Bodacious THF, PHAF, DSC

1OAK (One of a Kind) is truly that! The one we've all been waiting for as Wade Rodger