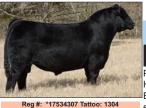

### Greene Pokerface 1304

Sire: Silveiras Style 9303 Dam: by Gohr Maximus 0901

YW 105

Pokerface was named the 2013-2014 ROV Division Show Bull of the Year! He produced several high sellers with his first calf crop and offers improved EPDs over his legendary sire. Pokerface is extremely attractive with a powerful and stunning profile. Owned by Chance Greene, Eby, Vos Vegas. \$50

2017 IA State Fair Res Champion Bull for Schroeder's

Heifer at BCII. IN

High seller for Brandt, IA