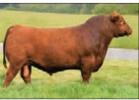

### Seldom Rest Regulate Sire: Conley Express

Dam: Seldom Rest BRMF Bardot 890 by EXAR Classen

Exciting young sire with the look and genetic potential to be an influential breeding piece to any program. Regulate has captured the attention of many cattlemen with his powerful physique, show ring look and correct structural make up. \$75

Regulate 2022 Cattlemens Congress Supreme Champion Bull

Powerful donor dam 890 at Seldom Rest, MI