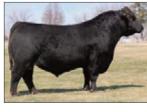

### SCC SCH 24 Karat

Sire: SCC Tradition of 24 Dam: FCF Proven Queen 419

An incredible bull built with a flawless phenotype, fantastic build and a pedigree stacked with proven production and an unbelievable track record in the show ring. Both parents are Denver Champions! Incredible body shape all matched with a killer look-it's hard to replicate the way he is built. WOW factor - producing high sellers & champs! \$100