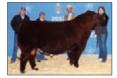

# **Conlev Express**

#1 ROV Sire: SMA Watchout Dam: DPL Sandy 3040 by Style

Marb RE

Express was one of the HOTTEST sires in the YARDS at the 2018 NWSS and went on to be Reserve Bull at Fort Worth. A son of NWSS Champ, Watchout, and the powerful Sandy 3040, a full sister to GQ! He's COOL! Sire of champs & high sellers! \$50

DPL Sandy 3040 his ultra-popular donor dam

**2019 NAILE** Jr Show Calf Champion by Express

2022 OKC Supreme Champion bull SeldomRest Regulate by Express

Reg #: +\*19902720 Tattoo: 0105