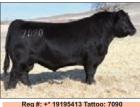

### LD Grazer 7090

Sire: Basin Payweight 1682 Dam: LD Blackcap 4793 by Sitz Upward

LD Grazer 7090 was selected by Musgrave Angus as the next generation for their program. Grazer brings forward an incredible look, being thick made, big bodied, easy fleshing and bold throughout. Grazer captures all the sought after attributes of the Payweight line and adds extra power, impeccable feet and the elite Upward 307R maternal line. \$40

Reg #: 18130471 Tattoo: 1175