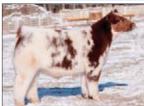

### Seldom Rest Regulate Sire: Conley Express

Dam: Seldom Rest BRMF Bardot 890 by EXAR Classen

Exciting young sire with the look and genetic potential to be an influential breeding piece to any program. Regulate has captured the attention of many cattlemen with his powerful physique, show ring look and correct structural make up. \$75