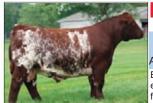

HECTOR 1777 Dam: LITTLE CEDAR SARA ROSE C1961 ASA#: \*x4337780 THF

Grass fed genes from daddy; dam is a Hot Commodity daughter and a granddaughter of the predominant NPS Desert Rose 004. Clean joints and smooth shouldered! \$40



## CSF Westpoint

Sire: Little Cedar Aviator Dam: CF Margie 119 SOL X ET by Trump ASA#: 4329531

Exciting new bull prospect from Cornerstonefarms. This pedigree stacks the immortal Margie 119 that won Louisville in 2012 and is also the damn of CSF Outlook and sired by Aviator Triple clean \$50



#### **Comptons How its Done**

Sire: JF Teapot Dam: ISABELLE 605 by Creole THF, DSC ASA #: \*x4331318

Old school genetics in a new school package. Act BW 68# Complete Outcross. Smooth Polled.

Maternal sister was the winningest shorthorn heifer in Texas in 2022 \$40



## Little Cedar Equator

Sire: Muridale Thermal Energy Dam: by Hot Commodity

ASA #: \*x4311397 Equator's unique pedigree stacks performance and calving ease with a top 3% \$BMI and CED of 12. He offers the different twist we all seek for an outcross on popular show pedigrees. Great potential in his matings. \$50



## SULL Master of Rose

Sire: JSF Master of Jazz 22U Dam: SULL Rose Mary 636-3 by CF Trump ASA#: x4176292 THF. DSC

Master of Rose was Grand Champion Bull over five times. His dam was a Junior National, NAILE and NWSS Champion Female. Calves come with moderate birth weights and vigor, are properly structured and sound, and excel in the show ring and the pasture as easy fleshing, big bodied replacements.



## FSF Near Perfect

Sire: FSF Bearcat

Dam: FSF Madeline's Rose S247