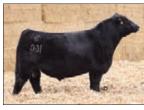

# Collison Alpha

Sire: Dameron First Class Dam: CS Georgina 919 by Lutton

Alpha was the extremely popular Division Champion at the 2021 Cattlemen's Classic! Added stoutness, volume and structure are all benefits of Alpha....with Georgina on the maternal end! Alpha will produce "high-end" stunners that create value and work in the real world too! \$60

\$61,000 Alpha at Stagemeier/ Rosebud

\$21,000 Alpha at Collison's, IA

\$20,500 Alpha at Rosebud, KS

Reg #: 19290775 Tattoo: 8188