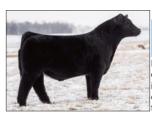

### SCC SCH 24 Karat

Sire: SCC Tradition of 24 Dam: FCF Proven Queen 419

An incredible bull built with a flawless phenotype, fantastic build and a pedigree stacked with proven production and an unbelievable track record in the show ring. Both parents are Denver Champions! Incredible body shape all matched with a killer look-it's hard to replicate the way he is built. WOW factor - producing high sellers & champs! \$100