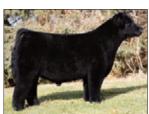

### Seldom Rest Regulate Sire: Conley Express

Dam: Seldom Rest BRMF Bardot 890 by EXAR Classen

Exciting young sire with the look and genetic potential to be an influential breeding piece to any program. Regulate has captured the attention of many cattlemen with his powerful physique, show ring look and correct structural make up. \$75

Regulate 2022 Cattlemens Congress Supreme Champion Bull

Powerful donor dam 890 at Seldom Rest, MI