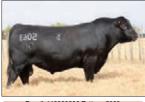

# **Conlev Express**

#1 ROV Sire: SMA Watchout Dam: DPL Sandy 3040 by Style

Marb RE

Express was one of the HOTTEST sires in the YARDS at the 2018 NWSS and went on to be Reserve Bull at Fort Worth. A son of NWSS Champ, Watchout, and the powerful Sandy 3040, a full sister to GQ! He's COOL! Sire of champs & high sellers! \$50

DPL Sandy 3040 his ultra-popular donor dam

**2019 NAILE** Jr Show Calf Champion by Express

2022 OKC Supreme Champion bull SeldomRest Regulate by Express

Reg #: +\*19902720 Tattoo: 0105