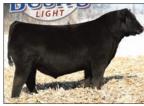

Safe Bet is the bull that has it all. Style, look, balance, and flawless structure, combined with calving ease, muscle, depth of body, and a great pedigree, being out of the legendary, but now deceased Northern Improvement and out of Hot Rod's full sister. \$30



Safe Bet's dam



703, Safe Bet's legendary grandam



Safe Bet son-2014 NAILE division champion for Wood, NC



# VZR Diamond Jack

Sire: 5T Power Chip Dam: by Insight X PVF Blackbird 645

Grand Champion Angus Bull at the NAILE as a calf in 2019. He has also been a division winner at several national shows ncluding the NWSS in Denver and the American Royal in Kansas City. His most recent win came as Grand Champion at the World Beef Expo in Milwaukee in 2020. He's complete and will add balance with a cutting edge pedigree! \$50



Reg #: 20221550 Tattoo: 526

# Bushs Light

Sire: Evenson Everest 964 Dam: by Unbelievable x O'Reilly Factor

Calving ease with quality and a pretty fresh pedigree! Owned by Paulsen, Udell & Blind Badger Ranch. He'll work in the most discriminating of herds and boost maternal power! His dam is one of Bush's highlights! \$45



eg #: 19480860 Tattoo: 192

### KF Alchemist

Sire: 5T Power Chip Dam: by BC Marathon

Marb

Alchemist had a successful show career in WI and at national shows. When you view this bull from the side, his beautiful rib shape and incredibly neat and tidy front 1/3rd and neck extension gives him the WOW factor that he transmits to his calves!



Reg #: \*19268169 Tattoo: 83F

### SHER The Wood

Sire: BC Lookout Dam: Sherwood Rosebud 83U by Fullback x Saug

<u>Mk</u> M