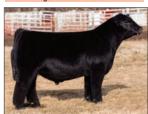

### BNWZ Dignity

Sire: PVF Insight

Dam: CCC Sara's Dream 5116 by First Class

His first couple calf crops have rocketed him to the top as Insight's dominant son of producing profile and value! He produced extremely high sellers and champions nation-wide! Bred by Nowatzke Cattle/owned by Plum Creek Angus! \$75

Dignity's full sister Many time champ for Ferree

Boyert's popular 2021 NAILE division champ by Dignity

2023 IA State Fair Supreme Champion by Dignity

#: +\*18941522 Tattoo: 7211