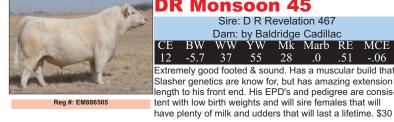

F

Extremely good footed & sound. Has a muscular build that Slasher genetics are know for, but has amazing extension &

length to his front end. His EPD's and pedigree are consis-

28

Mk Marb RE

.51

-.06



Rea #: M897949

# VC Inferno

Sire: LT Rushmore

Dam: WC Asta 0505 by LT Blue Value

Top 10% growth, marbling and maternal EPDs. Owned by Wright Charolais, MO & 5L Ranch, MT. Outstanding progeny with extra depth and correct structure with eye appeal! \$35



Reg #:M914890

WC Southern Comfort

Sire: M6 Comfort Zone 227 Dam: WC SCS Ashlee 6041 by Paramount YW 116 Mk Marb RE MCE 18 .13 .91 8.2

Lead bull in the Wright Charolais 2019 Grand Champion Pen of 3 in Denver!!! Great build and perfect structure with as much shape and muscle as you could ask for in a low birth herd sire!! \$30



### Bad Hombre

DR Monsoon 45

Sire: TR PZC MR Turton 079 Dam: TR MS Smokette 6758S

Bad Hombre is unique is his build and structural integrity along with power yet is still remaining smooth and eye appealing. He will raise standout banner worthy females and bulls, but will also work in various segments of the industry. \$40 sexed semen \$200



DMC Rolex

Sire: CCC WC Redemption 7143 Dam: WCR MS Tradition 0353

YW 120

Homozygous polled, PA free, top 3% marbling epd.\$40





### TR "Gunsmoke"

Sire: OBG Assertion 4906 Dam: Ms Impressive 0641 by D040

Gunsmoke is gaining popularity as his progeny get sprinkled around the country. He's out of the famous donor 0641 who simply doesn't miss, and has a predictable calving ease pedigree on top, Assertion. Gunsmoke progeny are sound and soft w