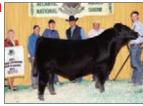

### BNWZ Executive Decision

Sire: PVF Insight

Dam: CCC Sara's Dream 5116 by First Class

Executive Decision is the current 2023 ROV Show Bull of the Year leader, winning the 2023 NAILE in dominating fashion as well as the KS & TN State Fairs after winning the Junior National Bull Show. He's on a roll; an easy decision for your matings in 2024! \$75

Reg #: +\*20506799 Tattoo: 2143

Call for sexed semen

availability