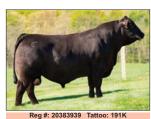

### SCC SCH 24 Karat

Sire: SCC Tradition of 24 Dam: FCF Proven Queen 419

An incredible bull built with a flawless phenotype, fantastic build and a pedigree stacked with proven production and an unbelievable track record in the show ring. Both parents are Denver Champions! Incredible body shape all matched with a killer look-it's hard to replicate the way he is built. WOW factor - producing high sellers & champs! \$100

#1 ROV

419-Famous champ & donor dam of 24 Karat

2021 CC Res Female by 24 Karat for Udell/Ferree

Many time 2023 24K champion for Braylen Schaeffer, IN

TAG Good Times

Sire: SCC SCH 24 Karat

Dam: SCC Phyllis 6104 by Style 9303 x Phyllis 052 Mk Marb RE