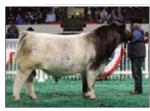

### Seldom Rest Regulate Sire: Conley Express

Dam: Seldom Rest BRMF Bardot 890 by EXAR Classen

Exciting young sire with the look and genetic potential to be an influential breeding piece to any program. Regulate has captured the attention of many cattlemen with his powerful physique, show ring look and correct structural make up. \$75

Regulate 2022 Cattlemens Congress Supreme Champion Bull

Powerful donor dam 890 at Seldom Rest, MI