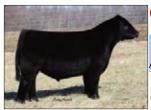

# Collison Alpha

Sire: Dameron First Class Dam: CS Georgina 919 by Lutton

Alpha was the extremely popular Division Champion at the 2021 Cattlemen's Classic! Added stoutness, volume and structure are all benefits of Alpha....with Georgina on the maternal end! Alpha will produce "high-end" stunners that create value and work in the real world too! \$60

\$61,000 Alpha at Stagemeier/ Rosebud

\$21,000 Alpha at Collison's, IA

\$20,500 Alpha at Rosebud, KS

Reg #: 19290775 Tattoo: 8188