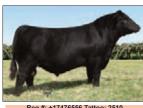

# Silveiras Hara The Show

Sire: Silveiras Style 9303

Dam: Hara's Dixie Erica-by WAR Cowboy Up

1/2 interest in Silveiras Hara The Show 5000 sold at \$150,000 at the National Western Stock Show Denim and Diamonds Sale! He offers the tremendous "Style" profile and outline with more power and bone! Grandam is famous DCC Dixie Erica001! \$50

he Show's full sister former IA Show heifer of the year & Res @ Jr Nationals!

Famous donor DCC Dixie Erica 001 "The Show's" grandma

2021 \$22,500 The Show daughter at Silveiras, CA

#: +17476556 Tattoo: 2510