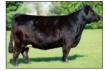

# **Conlev Express**

#1 ROV Sire: SMA Watchout Dam: DPL Sandy 3040 by Style

Marb RE

Express was one of the HOTTEST sires in the YARDS at the 2018 NWSS and went on to be Reserve Bull at Fort Worth. A son of NWSS Champ, Watchout, and the powerful Sandy 3040, a full sister to GQ! He's COOL! Sire of champs & high sellers! \$50

DPL Sandy 3040 his ultra-popular donor dam

**2019 NAILE** Jr Show Calf Champion by Express

2022 OKC Supreme Champion bull SeldomRest Regulate by Express

Reg #: +\*19902720 Tattoo: 0105