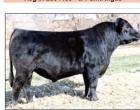

### Seldom Rest Regulate Sire: Conley Express

Dam: Seldom Rest BRMF Bardot 890 by EXAR Classen

Exciting young sire with the look and genetic potential to be an influential breeding piece to any program. Regulate has captured the attention of many cattlemen with his powerful physique, show ring look and correct structural make up. \$75

Regulate 2022 Cattlemens Congress Supreme Champion Bull

Powerful donor dam 890 at Seldom Rest, MI