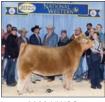

### Seldom Rest Regulate Sire: Conley Express

Dam: Seldom Rest BRMF Bardot 890 by EXAR Classen

Exciting young sire with the look and genetic potential to be an influential breeding piece to any program. Regulate has captured the attention of many cattlemen with his powerful physique, show ring look and correct structural make up. \$75