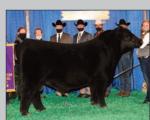

### SCC SCH 24 Karat

Sire: SCC Tradition of 24 Dam: FCF Proven Queen 419

An incredible bull built with a flawless phenotype, fantastic build and a pedigree stacked with proven production and an unbelievable track record in the show ring. Both parents are Denver Champions! Incredible body shape all matched with a killer look-it's hard to replicate the way he is built. WOW factor - producing high sellers & champs! \$100

#1 ROV

419-Famous champ & donor dam of 24 Karat

2021 CC Res Female by 24 Karat for Udell/Ferree

Many time 2023 24K champion for Braylen Schaeffer, IN

TAG Good Times

Sire: SCC SCH 24 Karat

Dam: SCC Phyllis 6104 by Style 9303 x Phyllis 052 Mk Marb RE