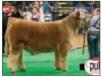

# SMA Watchout

Sire: Silveiras Watchout Dam: 2K Beauty 961 by SAV Brilliance

YW 103

Watchout was the 2016 NWSS Champion Angus Bull! He is transmitting excellent quality, soundness and build into his progeny. Res Jr Show Champ They are selling high & are already winning "big-time" shows! Top third of the breed in Claw & Angle EPDs. \$50

Conley Sandy 8510 2019 NWSS

2018 KILE Champion for SSF Nellie

2018 Jr Nationals Res Champion UDE Queen Ruth 109E

Reg #: +\*17660869 Tattoo: 345