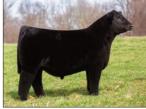

### BNWZ Dignity

Sire: PVF Insight

Dam: CCC Sara's Dream 5116 by First Class

His first couple calf crops have rocketed him to the top as Insight's dominant son of producing profile and value! He produced extremely high sellers and champions nation-wide! Bred by Nowatzke Cattle/owned by Plum Creek Angus! \$75

Dignity's full sister Many time champ for Ferree

Boyert's popular 2021 NAILE division champ by Dignity

2023 IA State Fair Supreme Champion by Dignity

#: +\*18941522 Tattoo: 7211