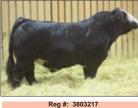

# **Conlev Express**

#1 ROV Sire: SMA Watchout Dam: DPL Sandy 3040 by Style

Marb RE

Express was one of the HOTTEST sires in the YARDS at the 2018 NWSS and went on to be Reserve Bull at Fort Worth. A son of NWSS Champ, Watchout, and the powerful Sandy 3040, a full sister to GQ! He's COOL! Sire of champs & high sellers! \$50

DPL Sandy 3040 his ultra-popular donor dam

**2019 NAILE** Jr Show Calf Champion by Express

2022 OKC Supreme Champion bull SeldomRest Regulate by Express

Reg #: +\*19902720 Tattoo: 0105