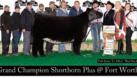

### Silveiras Forbes

Sire: Silveiras Style 9303 Dam: Collison Forever Lady 1622 by Blue Chip

2020-2021 ROV Show Bull of the Year! He's long-bodied and moves freely with plenty of flex, coupled with the right structure and a very attractive phenotype He has a pedigree that is built to win and has done that as the 2021 Cattlemen's Congress Champ, 2020 Grand Champion Bull at the Fort Worth Stock Show & Rodeo, Royal, and also at the Houston Livestock Show & Rodeo. \$50