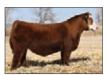

### BNWZ Dignity

Sire: PVF Insight

Dam: CCC Sara's Dream 5116 by First Class

His first couple calf crops have rocketed him to the top as Insight's dominant son of producing profile and value! He produced extremely high sellers and champions nation-wide! Bred by Nowatzke Cattle/owned by Plum Creek Angus! \$75

Dignity's full sister Many time champ for Ferree

Boyert's popular 2021 NAILE division champ by Dignity

2023 IA State Fair Supreme Champion by Dignity

#: +\*18941522 Tattoo: 7211