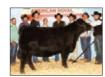

nd Champion Angus Bull for VanZee, IA



Power Chip son at Conley, OK



\$32,000 Power Chip ChiAngus-one of Sullivan's 2019 sale toppers



Reg #: +\*19248022 Tattoo: 8362

### **South Point 8362** Conlev

Sire: Stevenson Turning Point Dam: P R Lady 909 4200-587

\$C 246

South Point 8362 topped the calving ease division of the 2019 Conley/Penner Bull Sale at \$25,000. He was a member of their excellent Denver Pen and sold to Wilbar Cattle Co & Poplar Meadows Angus. This is a calving ease must-use who nearly doubles his sire's Marb EPD plus has a positive scrotal EPD. 8362's dam is one of the most productive donors in the nation and has sired many of Conley's champions and high sellers! A tremendous breeding piece for 2023 and beyond! \$50



South Point's donor dam at Conley/Penner, OK



Maternal sister to South Point was the 2014 American Royal Champion for Nowatzke



South Point was crowned the 2020 NWSS Grand Champion Bull!



South Point was crowned the 2019 Agribition Grand Champion Bull!



2022 South Point son at Conley's, OK -2nd high seller!

Sire: KR Cadillac Jack Dam: KR Pride 4031 by Barstow Cash

A bigger framed bull with a world of length, muscle shape and outstanding bone and foot structure. PAP tested at 6,500 feet

this bull has a great PAP score and is absolutely safe for high

altitude. His added eye appeal and integrity make him a candidate for that showring look as well. Safe for heifers and cows. Featured at Lazy JB Ranch, CO. \$50 (call for sexed pricing)

KR Cadillac Ranch

137



2021 South Point son at Conley's



2021 South Point at WilBar