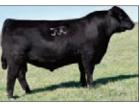

### SCC SCH 24 Karat

Sire: SCC Tradition of 24 Dam: FCF Proven Queen 419

An incredible bull built with a flawless phenotype, fantastic build and a pedigree stacked with proven production and an unbelievable track record in the show ring. Both parents are Denver Champions! Incredible body shape all matched with a killer look-it's hard to replicate the way he is built. WOW factor - producing high sellers & champs! \$100

#1 ROV

419-Famous champ & donor dam of 24 Karat

2021 CC Res Female by 24 Karat for Udell/Ferree

Many time 2023 24K champion for Braylen Schaeffer, IN

TAG Good Times

Sire: SCC SCH 24 Karat

Dam: SCC Phyllis 6104 by Style 9303 x Phyllis 052 Mk Marb RE