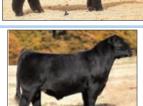

# **Conlev Express**

#1 ROV Sire: SMA Watchout Dam: DPL Sandy 3040 by Style

Marb RE

Express was one of the HOTTEST sires in the YARDS at the 2018 NWSS and went on to be Reserve Bull at Fort Worth. A son of NWSS Champ, Watchout, and the powerful Sandy 3040, a full sister to GQ! He's COOL! Sire of champs & high sellers! \$50