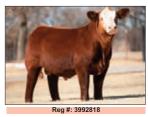

# **Conlev Express**

#1 ROV Sire: SMA Watchout Dam: DPL Sandy 3040 by Style

Marb RE

Express was one of the HOTTEST sires in the YARDS at the 2018 NWSS and went on to be Reserve Bull at Fort Worth. A son of NWSS Champ, Watchout, and the powerful Sandy 3040, a full sister to GQ! He's COOL! Sire of champs & high sellers! \$50

DPL Sandy 3040 his ultra-popular donor dam

**2019 NAILE** Jr Show Calf Champion by Express

2022 OKC Supreme Champion bull SeldomRest Regulate by Express

Reg #: +\*19902720 Tattoo: 0105