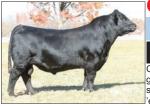

### SCC SCH 24 Karat

Sire: SCC Tradition of 24 Dam: FCF Proven Queen 419

An incredible bull built with a flawless phenotype, fantastic build and a pedigree stacked with proven production and an unbelievable track record in the show ring. Both parents are Denver Champions! Incredible body shape all matched with a killer look-it's hard to replicate the way he is built. WOW factor - producing high sellers & champs! \$100