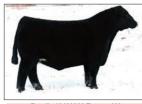

son-2014 NAILE division champion for Wood, NC



# VZR Diamond Jack

Sire: 5T Power Chip Dam: by Insight X PVF Blackbird 645

Grand Champion Angus Bull at the NAILE as a calf in 2019. He has also been a division winner at several national shows ncluding the NWSS in Denver and the American Royal in Kansas City. His most recent win came as Grand Champion at the World Beef Expo in Milwaukee in 2020. He's complete and will add balance with a cutting edge pedigree! \$50



Reg #: 20221550 Tattoo: 526

# Bushs Light

Sire: Evenson Everest 964 Dam: by Unbelievable x O'Reilly Factor

Calving ease with quality and a pretty fresh pedigree! Owned by Paulsen, Udell & Blind Badger Ranch. He'll work in the most discriminating of herds and boost maternal power! His dam is one of Bush's highlights! \$45



eg #: 19480860 Tattoo: 192

### KF Alchemist

Sire: 5T Power Chip Dam: by BC Marathon

Marb

Alchemist had a successful show career in WI and at national shows. When you view this bull from the side, his beautiful rib shape and incredibly neat and tidy front 1/3rd and neck extension gives him the WOW factor that he transmits to his calves!



Reg #: \*19268169 Tattoo: 83F

### SHER The Wood

Sire: BC Lookout Dam: Sherwood Rosebud 83U by Fullback x Saug

<u>Mk</u> Marb RE

Legendary pedigree that can be used on today's most popular show ring sires! His dam has produced many champions across the country at the highest levels! Inject his unique quality, stoutness. dimension and look into your herd in 2021! \$40



### Young Dale Honour Sire: Six Mile Fort Knox 27F

Dam: Young Dale Elba 34F