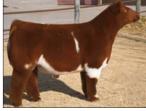

t the shag on this colored one at Horn's called... Sugar Bear! MAB sired out of the famous "cash cow" 620 of Horn Livestock! Check with them for progeny soon. \$50



## Lovin the Business

Sire: Yellow Jacket Dam: by Shamrock

THF, PHAF

Lovin the Business is a good structured, soft pasterned, skinny necked Yellow Jacket son that'll make you love this business! \$50



## Oso Rojo

Sire: Sugar Bear Dam: HL 4 (BDR x Heat Wave)

THF, PHAF

RED HOT genetics from Horn Livestock, TX! \$50



## Let it Rip

Sire: No Guts No Glory
Dam: MLC Tonto (One In The Chamber X Simi)
THC, PHAF

One of the best color patterned bulls to hit the market since Man Among Boys. Let It Rip has an elevated front end, extra soft & deep rib cage design to go along with extra power and width from front to rear. \$35



## Full Flush

Sire: Fu Man Chu Dam: Lueking Emerson Donor

ACA#: 528698 THC, PHAF

We like Full Flush for his shorter body length and big features to go along with an extremely long and stlyish front end. Full Flush delivers extra punch in terms of muscle. Outstanding bull from an extratoglize bloodline.

ing bull from an outstanding bloodline. \$40



## **Burning Man**

Sire: Monopoly Dam: by Irish Whiskey THC, PHAF, DSC

Rodgers and GOET.. His dam, Whisky Chic, has produced over \$350K in a short amount of time. Burning Man will produce those colored steers that have "the look"! \$30



## **Most Wanted**

Sire: Solid Gold Dam: HL 106 (Judge x HL 419)

THF, PHAF

Here is Horn Livestock's new double clean sire called Most Wanted. Here's a pedigree for improvement! \$50



## **Problem