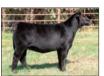

### BNWZ Dignity

Sire: PVF Insight

Dam: CCC Sara's Dream 5116 by First Class

His first couple calf crops have rocketed him to the top as Insight's dominant son of producing profile and value! He produced extremely high sellers and champions nation-wide! Bred by Nowatzke Cattle/owned by Plum Creek Angus! \$75

Dignity's full sister Many time champ for Ferree

Boyert's popular 2021 NAILE division champ by Dignity

2023 IA State Fair Supreme Champion by Dignity

#: +\*18941522 Tattoo: 7211