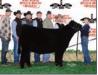

# Collison Alpha

Sire: Dameron First Class Dam: CS Georgina 919 by Lutton

Alpha was the extremely popular Division Champion at the 2021 Cattlemen's Classic! Added stoutness, volume and structure are all benefits of Alpha....with Georgina on the maternal end! Alpha will produce "high-end" stunners that create value and work in the real world too! \$60

\$61,000 Alpha at Stagemeier/ Rosebud

\$21,000 Alpha at Collison's, IA

\$20,500 Alpha at Rosebud, KS

Reg #: 19290775 Tattoo: 8188