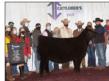

### K&J TCF True Intent

Sire: Conley South Point Dam: by PVF The Natural

Preview Shows. \$40 sexed heifer \$150

Calving ease standout that exhibits great front extension and center depth with excellent muscle shape, feet and legs. Reserve Grand Champion Bull at the 2022 National Junior Angus Show as well as Grand Champion Bull at the Iowa Summer

eg #: \*19255224 Tattoo: 201