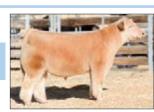

### SCC SCH 24 Karat

Sire: SCC Tradition of 24 Dam: FCF Proven Queen 419

An incredible bull built with a flawless phenotype, fantastic build and a pedigree stacked with proven production and an unbelievable track record in the show ring. Both parents are Denver Champions! Incredible body shape all matched with a killer look-it's hard to replicate the way he is built. WOW factor - producing high sellers & champs! \$100