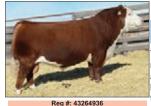

### SCC SCH 24 Karat

Sire: SCC Tradition of 24 Dam: FCF Proven Queen 419

An incredible bull built with a flawless phenotype, fantastic build and a pedigree stacked with proven production and an unbelievable track record in the show ring. Both parents are Denver Champions! Incredible body shape all matched with a killer look-it's hard to replicate the way he is built. WOW factor - producing high sellers & champs! \$100