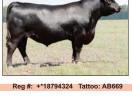

fers were unassisted with 19 progeny recording an exceptional average birth ratio of 97. \$20



### Bridges Foretold

Sire: GAR Prophet Dam: by Plattmere Weigh Up

102

Standing on a large foot, Foretold is extremely gentle and sound from end to end. Use this sire to add frame and length of spine without sacrificing depth, thickness or overall muscle! Great performance ratios and EPDs! \$35



### Baldridge Heat Seeker

Sire: Mill Brae Identified 4031 Dam: Baldridge Isabel E048 by Conf. Plus Mk Marb RE

130 31 1.58 1.15 This calving ease, deep bodied masterpiece istotal outcross calving ease bull with a tremendous bloodline to boot. He is great footed, clean sheathed and moves fantastic. He is

backed by an elite, productive cow who is entering the donor program at Baldridge Angus. \$40



# Jindra Encore

Sire: Jindra Acclaim Dam: by Jindra Megahit

Mk Marb I 168 18 .66

He is a stout made Acclaim son out of a powerful Megahit daughter with a beautiful udder. He was a big performer and has a tremendous genetic profile. Encore Sold for \$55,000 at the 2019 Jindra Angus Bull Sale! \$50



Reg #: 17001727 Tattoo: X615

# GCC Gold Standard

Sire: GCC Total Recall Dam: by OCC Nitro

Marb 58 24 .08

Total Recall progeny fit the bill for calving ease, big bodied, and cool looking profile. When you need frame moderated in tough conditions, these Total Recall progeny will work as good as anything for you! Griswold feature sire. \$30



Reg #: 19211568 Tattoo: 871

# DVAR Huckleberry

Sire: Connealy Confidence Plus Dam: by Hoover Dam

YW 127

Tremendous EPDs across the board and hi