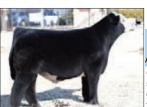

### Seldom Rest Regulate Sire: Conley Express

Dam: Seldom Rest BRMF Bardot 890 by EXAR Classen

Exciting young sire with the look and genetic potential to be an influential breeding piece to any program. Regulate has captured the attention of many cattlemen with his powerful physique, show ring look and correct structural make up. \$75