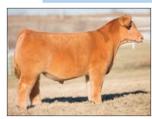

iew his video on our site at www.cattlevisions.com. This one is going to gain some steam! \$40



## **Shock Top**

Sire: In God We Trust

Dam: Ace of Diamonds x Sin City (Candice Donor)

ASA # AR4308919-50% THC, PHAF, DSCF

The hype around Shock Top's introduction stems from his remarkable design, bold structure, massive foot & bone, and SHAG! This pink-nosed, 50% Shorthorn bull is built to produce high quality, colored-up show calves. polled. Owned by Hawkins Cattle-Raised by Heart Felt: \$50





#### BAM!

Sire: No Limits (5/8 Charolais)
Dam: ASCHE/Fischer (1/2 Charolais)
THC. PHAF

Pink Nose - Colored Calves

Outcross - No Monopoly - No I-80 - No Whiskey Double Bred 1/2 Charolais with proven bottom side females Owned by Lawrence Cattle, OH









BAM sired champion

BAM sired calf



## **All American**

Sire: American Sniper Dam: by American Idol

THC, PHAF

All American is Phil Lautner's new stand-out smokey colored sire for 2019 and beyond! Extra wide, extra heavily muscled, extra good ALL AROUND! He's All American! \$35



## Steam Roller

Sire: Troubadour Dam: Miss Kittye

THF, PHAF

The breeding answer for your Monopoly and Heat Wave carrier females. polled. He is so stout, so sound and so good looking. This Charolais influenced sire has the hair as an added bonus! \$30



## **Hunter Bidens Laptop**

Sire: Jesse James

Dam: Fu Man Chu/Snider Honey Boo Boo THF, PHAF

Exciting new calving ease sire at Matt Lautner Cattle.
Backed up by 3 generations of calving ease genetics. "HBL"
brings back the Jesse James calving ease line with a
modern flavor on the bottom si