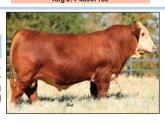

. \$35



### NJW 79Z 22Z **MIGHTY 49C**

Sire: NJW 67U 28M BIG MAX 22Z

Dam: by NJW 73S M326 TRUST 100W Impressive would be the best way to describe Mighty 49C calves. His bulls are extremely well balanced, heavily muscled and very correct in their structure. His daughters are huge-ribbed, wide-based, attractive cattle that really maintain well on natural range conditions. He has proven to be a GREAT choice for our Hutton daughters. \$40



# CRR 824 Divergent

Sire: CSC 502 6209 GOLD CREEK 824 Dam: CRR 028X JULIANNA 608 by 028X

Divergent is so complete in every way! Homozygous polled, 100% eye pigmentation, deep, big ribbed and great thickness. Sound footed. Used on first calf heifers with no calving issues. 8.4 CED. Lead bull in Coyote Ridge Ranch Grand Champion Denver pen 2022. \$40



### CMF ERNST Power Broker

Sire: R LEADER 6964

Dam: CMF 124B DOMINETTE 297D

AHA#: P43986389

Top 3% of the breed for BW (-1.1) and Marbling EPD and a CED of 8.3. Homo polled and first daughters have calved with great udders & milk!



### Churchill Red Thunder

Sire: DM ALL AROUND 904G Dam: BR VALIDATED B413 6035 7098

AHA#: P44267942

Homo polled with pigment, muscle, very high udder quality, and a new polled pedigree. The dam of Red Thunder is the \$125,000 7098 cow. \$40



### **KJ Polled Solution668Z**

Sire: MSU TCF Revolution 4R Dam: KJ 2403 Robinette 968R

AHA#: 43312274

Solution has been a stand out his whole life and his full sister was a very popular heifer calf at the American Royal. 2013 Denver Spring Bull Calf Champion! Great EPD profile! \$30



### CFCC Notorious

Sir