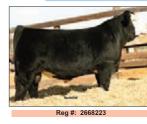

or program. The grandmother is the famous Lady 150Y that is know for producing herdsires. homo polled \$50



Reg #: 2993610

### HILB Oracle

Sire: LLSF Uprising

Dam: SS Babys Breath by Goldmine

He consistently stamps cattle with extra extension and body in a flawless design profile that captivates judges. Oracle is a proven sire of major show winners, including the 2018 NAILE champion, and he's now available in SexedULTRA 4M, which is priced at \$50! conventional \$25



Reg #: 4031279

### DBJR Cobra

Sire: Quantum Leap Dam: CMFM Time to Shine 031B Mk Marb RE Y W 107 16

Both parents have performed well in the ring and the field. Cobra was Reserve Simmental champion Bull in World Beef Expo and next he won his Division in Louisville. Time to Shine genetics are as hot as it gets! \$35



# TLLC One Eyed Jack

Sire: Long's Shear Pleasure Dam: Long's Miss Sweet Treat

One Eyed Jack has become a tremendous bull to use on heifers to moderate size and improve soundness. He's sired loads of champions and high sellers across the nation! He's as popular now as ever...try him on Relentless, Cope and Broker daughters among others! homo black, homo polled \$50



Division Champ for Udell/Miller 2018 NAII F



Jack son for Hudson Pines



2017 AJSA Purebred Champion for Mattie Doerstler



# Rubys SWC Gentlemens Jack

Sire: One Eyed Jack Dam:SWC Ruby Yetti

11.6 101

New to Cattle Visions in 2021! Gentlemen's Jack is calving leasily and producing progeny that hit the backdrop! He makes his calves sound structured and soft sided, yet with a dose of power from his donor dam. Homo both