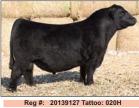

#1 ROV

419-Famous champ & donor dam of 24 Karat

2021 CC Res Female by 24 Karat for Udell/Ferree

Many time 2023 24K champion for Braylen Schaeffer, IN

TAG Good Times

Sire: SCC SCH 24 Karat

Dam: SCC Phyllis 6104 by Style 9303 x Phyllis 052 Mk Marb RE

Good Times is producing some exciting, ultra cool profiled show stock with hair! Make your future champs & high sellers with Good Times like many have done the past couple years! Elite genes on both sides! 2023 Top 10 ROV Show Sire/yr. \$75

daughter at

Griswold, OK

Good Times' award winning dam-one of Styles finest daughters!

Reg #: 19379119 Tattoo: 8017