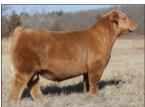

# **Conlev Express**

#1 ROV Sire: SMA Watchout Dam: DPL Sandy 3040 by Style

Marb RE

Express was one of the HOTTEST sires in the YARDS at the 2018 NWSS and went on to be Reserve Bull at Fort Worth. A son of NWSS Champ, Watchout, and the powerful Sandy 3040, a full sister to GQ! He's COOL! Sire of champs & high sellers! \$50

DPL Sandy 3040 his ultra-popular donor dam

**2019 NAILE** Jr Show Calf Champion by Express

2022 OKC Supreme Champion bull SeldomRest Regulate by Express

Reg #: +\*19902720 Tattoo: 0105