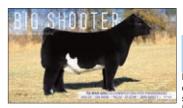

# **Conlev Express**

#1 ROV Sire: SMA Watchout Dam: DPL Sandy 3040 by Style

Marb RE

Express was one of the HOTTEST sires in the YARDS at the 2018 NWSS and went on to be Reserve Bull at Fort Worth. A son of NWSS Champ, Watchout, and the powerful Sandy 3040, a full sister to GQ! He's COOL! Sire of champs & high sellers! \$50

DPL Sandy 3040 his ultra-popular donor dam

**2019 NAILE** Jr Show Calf Champion by Express

2022 OKC Supreme Champion bull SeldomRest Regulate by Express

Reg #: +\*19902720 Tattoo: 0105