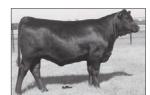

### Seldom Rest Regulate Sire: Conley Express

Dam: Seldom Rest BRMF Bardot 890 by EXAR Classen

Exciting young sire with the look and genetic potential to be an influential breeding piece to any program. Regulate has captured the attention of many cattlemen with his powerful physique, show ring look and correct structural make up. \$75