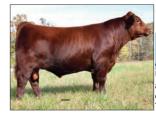

### Seldom Rest Regulate Sire: Conley Express

Dam: Seldom Rest BRMF Bardot 890 by EXAR Classen

Exciting young sire with the look and genetic potential to be an influential breeding piece to any program. Regulate has captured the attention of many cattlemen with his powerful physique, show ring look and correct structural make up. \$75

Regulate 2022 Cattlemens Congress Supreme Champion Bull

Powerful donor dam 890 at Seldom Rest, MI