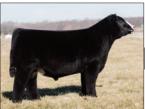

# **Conlev Express**

#1 ROV Sire: SMA Watchout Dam: DPL Sandy 3040 by Style

Marb RE

Express was one of the HOTTEST sires in the YARDS at the 2018 NWSS and went on to be Reserve Bull at Fort Worth. A son of NWSS Champ, Watchout, and the powerful Sandy 3040, a full sister to GQ! He's COOL! Sire of champs & high sellers! \$50

DPL Sandy 3040 his ultra-popular donor dam

**2019 NAILE** Jr Show Calf Champion by Express

2022 OKC Supreme Champion bull SeldomRest Regulate by Express

Reg #: +\*19902720 Tattoo: 0105