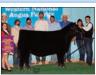

# **Conlev Express**

#1 ROV Sire: SMA Watchout Dam: DPL Sandy 3040 by Style

Marb RE

Express was one of the HOTTEST sires in the YARDS at the 2018 NWSS and went on to be Reserve Bull at Fort Worth. A son of NWSS Champ, Watchout, and the powerful Sandy 3040, a full sister to GQ! He's COOL! Sire of champs & high sellers! \$50

DPL Sandy 3040 his ultra-popular donor dam

**2019 NAILE** Jr Show Calf Champion by Express

2022 OKC Supreme Champion bull SeldomRest Regulate by Express

Reg #: +\*19902720 Tattoo: 0105