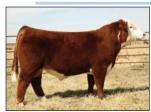

s looking for, combined with dark red hair coat, eye pigment, and a 62 lb. birthweight. He was the 2021 IA State Fair Champion Bull. First natural calf for Kaden Wilson's 2019 JNHE Division VII Champion. Yellowstone will be EPIC! Cotton lines are legendary! \$40



Yellowstone daughter at Wilson's, IA



\$10,000 daughter at Wilson's, 2023 Fall Sale



### (J BJ Contender D56

Sire: UPS Sensation 2296

Dam: MSU Rachael 58Z by Feltons Legend 242 CE BW WW YW Mk Marb RE MCE .20 .80 2.3 +\$143

Contender is one of the exciting 2296 sons available! Reserve National Champion Horned Hereford Bull, NWSS 2018. His first progeny have been well accepted in the sale & show ring! Complete & well-balanced! \$100



Contender's dam



Contender for Allen, TX



Contender daughter 2020 Res Division JNHE



### CRR 028x Screenshot 511

Sire: Churchill Sensation 028X Dam: CRR Eclipse 318 by NJW Handshake 83Y AHA#: 43589335

Member of the 2016 NWSS Champ Pen of 3 Bulls! Ultra-complete! Owned & used heavily by Coyote Ridge & VinMar. Big-time yearling & Milk EPD! \$40



# Chez/Pugh/Hara Logic

Sire: CRR Catapult Dam: R Sweet Red Wine 039 AHA#: 43964617

He is ultra correct in his structure, with a big foot and bone and a world of muscle shape from end to end. He is definitely a sire to put on your short list as you decide what you are going to mate your cows to. \$50



### CHEZ Dante 652D

Sire: R Leader 6964 Dam: R Sweet Red Wine 039 AHA #: 43741272

Top 1% CEM, TS, CW; Top 5% CED, US, BMI, BII, CHB; Top 10% BW, WW, MB; Top 15% SC, SCF; Top 20% YW, REA. Fantastic EPDs, pedigree & phenotype!