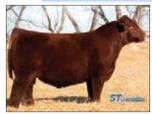

### Seldom Rest Regulate Sire: Conley Express

Dam: Seldom Rest BRMF Bardot 890 by EXAR Classen

Exciting young sire with the look and genetic potential to be an influential breeding piece to any program. Regulate has captured the attention of many cattlemen with his powerful physique, show ring look and correct structural make up. \$75