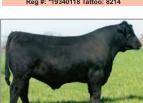

# Musgrave Redemption

Sire: Casino Bomber Dam: by Musgrave Boulder

119

The lead off and high selling bull of Musgrave's 2020 production sale. With great enthusiasm, he is a sire we believe will improve phenotype, disposition, foot quality and add frame size with substance and bone. A great calving ease option for heifers this bull offers a unique pedigree and comes from a great donor dam. \$30

Reg #: \*19340118 Tattoo: 8214

### anther Cr Incredible 8214

Sire: Panther Cr Incredible 6704

Dam: by MA Movin On

Selected by Raven Angus in SD, Incredible 8214 was the 2019 top selling lot from Panther Creek Ranch. His Pathfinder Dam provides the maternal excellence that matches perfectly with the unparalleled power and performance from his deceased sire -Panther Creek Incredible 6704. \$40