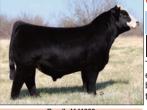

### Seldom Rest Regulate Sire: Conley Express

Dam: Seldom Rest BRMF Bardot 890 by EXAR Classen

Exciting young sire with the look and genetic potential to be an influential breeding piece to any program. Regulate has captured the attention of many cattlemen with his powerful physique, show ring look and correct structural make up. \$75

Regulate 2022 Cattlemens Congress Supreme Champion Bull

Powerful donor dam 890 at Seldom Rest, MI