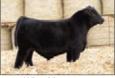

# **Bushs Wing Man**

Sire: Bushs Date Night 62 Dam: by KCF Bennett Southside x Basin Excitement

Wing Man was a "stand-out" calving ease herd sire prospect at the 2019 NWSS, where he was a member of the Bush Pen of 3 Reserve Champion Pen! Cardinal Cattle Co. purchased him privately to inject outcross genetics with outstanding balance and profile into their herd! Semen packages were exclusively sold in 2019 and now it's on the open market especially for you to improve your herd! BW 66# WW 838# RATIO 102. Top 5% Docility & Scrotal. Add scale & performance with look! \$35

sexed semen

availability

Bushs 2022 Sale

UP SIRE! g Man will get ya there

Reg # +\*17464864 Tattoo: 107Z