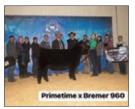

e's sired many champions and shouldn't get overlooked! Buy now before he's all gone. \$50



Reg #: 457093 PB Maine

## Simplify

Sire: BSC Simplicity 44U Dam: by I-80

49

Simplify was the 2016 Maine Show Bull of the Year! Raised by Kendall Bremer, IA.

His first calves are coming from 65-72#. This bull is trending UP and siring winners...check online & MLC blog. Now deceased....order NOW! His dam is one of the hottest donors in the breed! \$35





## Kung Fu Panda

Sire: KBSC Too Easy 61D Dam: Bremer Paige donor-960#

Triple clean out of Bremer's Paige donor who is setting the bar for producing both awesome daughters and sons! Promoted by Matt Lautner Cattle and heralded as the most useful calving ease sire available. Outcross pedigree with profile and chrome. polled. 63# BW. \$35







Reg #: 458741 PB Maine

## BPF Kingmaker

Sire: I-80

Dam: 725T by Irish Whiskey

Kingmaker is one of the most unique I-80 sons available. He is a purebred, double-clean, monster bellied, square hipped, big haired, and sound on the move bull. Kingmaker is out of one of the breed's highest revenue producing females, GCC NFLL New Dreams 725T. \$50



#### **Unleashed**

Sire: BK Unlimited Power

Dam: Miss Whiskey Dreams 30Z by Irish Whiskey CE BW WW YW Mk Marb RE

Maternal brother to the 2017 American Royal Reserve Champion steer, Backed by a dominate Sire and a National Champion Dam. Calf reports are rolling in and through the roof! \$30



#### MINN Moving Forward

Sire: Gateway Follow Me Dam: JSC Katie 5S

Dual registered Maine & Chi, Moving Forward is HOT! Champion Maintainer at the 20