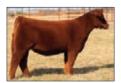

### BNWZ Dignity

Sire: PVF Insight

Dam: CCC Sara's Dream 5116 by First Class

His first couple calf crops have rocketed him to the top as Insight's dominant son of producing profile and value! He produced extremely high sellers and champions nation-wide! Bred by Nowatzke Cattle/owned by Plum Creek Angus! \$75

Dignity's full sister Many time champ for Ferree

Boyert's popular 2021 NAILE division champ by Dignity

2023 IA State Fair Supreme Champion by Dignity

#: +\*18941522 Tattoo: 7211