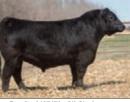

volume, moder-

ate framed and super sound feet and legs. His dam is an ex-

Bridle Bit Miss A361 by BAR CK Tebow

Mk Marb

Bridle Bit Rembrandt

60



#: 3219290 - 1/2 SimAngu

#### S.O.B.

Sire: Banshee (Built Right x Anita Loan) Dam: WCS Perfectfigure by Figure This

Mk Marb RE 103 .06

SOB was raised by Ben Culy in IN and is a freaky good half blood to make show cattle and maternal-bred females in the clubbie industry. Anita Loan is a famous donor at Willow Springs Cattle, AR. SOB is powerful, shaggy, and sound!

Sire: PVF Insight Dam: RP/MP Built to Love A021 by Wide Open

Maternal brother to Private Stock! Chan Phillips at Rocking

P is excited about the cow power this bull can bring to your cowherd. Super sound, long necked & ultra complete!

2.1

Mk Marb RE

RP-BCR Insight G302





Dam:

#### traordinary matriarch sired by the top 1% BW and TI sire, BAR CK Tebow 1006X. homo polled, homo black \$25 **Troubadour** *N*CC/RRF

Sire: WLE Copacetic Dam: CMB YOLANDA Y658 by Built Right

Marb 19

Troubadour was Reserve champion bull at the 2022 FWSS and 2022 Simmental Breeders Sweepstakes, he is backed with a pedigree that is no stranger to the backdrop or the pasture. homo polled, homo black \$50



## W/C Banchor

homo black, homo polled

Sire: CCR Anchor Dam: by Lock & Load

Yardley's pick of the 2017 WC sale. Loaded with depth of body, square built thickness and muscle with excellent feet and legs, good haired and a blazed face to top it all off. He is so stylish and eye appealing! Over 20 calves out of heifers and no pulls. homo blk, het polled \$30



Rea #: 3904275