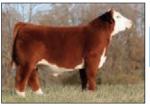

dvance 628 Dam: ECR Miss Sensation 4406 by 2296 AHA #: 43965019 (Horned)

More commonly known as Sancho, he's one of the hottest bulls in the industry with progeny already hanging banners at national shows. His national champion dam is great! \$50



### **ECR WF Gus**

Sire: HFR HCG Augustus 286W 1818 ET MGS: ECR Miss Sensation 4328ET AHA#: 44192685P

Square hipped, stout made with solid cattle from solid programs standing behind him. He's being used in the best programs in the nation. \$50



### BK BH Fast Ball F102

Sire: CRR 719 CATAPULT 109 Dam: BK COOL BEANS 5707C AHA #: 44015577 (Horned)

His dam from Buck was Champion at OYE and the Tulsa State Fair and walked out of the show ring and into the donor pen. She does not miss and has made top sellers and purple banner wearers. \$100



### **Showtime Fireball**

Sire: CHAC Mason Dam: HH ON Pearl 619D by Online 122L AHA #: 43841062

Fireball is one of the most exciting bulls in the breed! A powerfully stout Mason son who's dam has raised National, State Fair, and Major Jackpot Champion Steers and Heifers. Must use bull! \$40



### **Ramsey Showtime Compass**

Sire: BR Belle Air 6011 Dam: CSF Ramsey Teva 7E by 18U AHA #: 44195782 H

Square hipped with tremendous rib shape and depth of body. Everything blends together flaw-lessly with a flat, smooth shoulder and long skinny neck with a little head adding to his built in calving ease attributes. His dam was a champ too! \$40



### Showtime Flash 509

Sire: JLB W26 LEGACY 1101 Dam: KOCH'S ALEXIS 3702 by Boomer AHA #: 43622184

Gives that fancy, sharp look to one. He is al