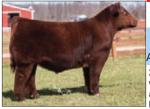

### BNWZ Dignity

Sire: PVF Insight

Dam: CCC Sara's Dream 5116 by First Class

His first couple calf crops have rocketed him to the top as Insight's dominant son of producing profile and value! He produced extremely high sellers and champions nation-wide! Bred by Nowatzke Cattle/owned by Plum Creek Angus! \$75