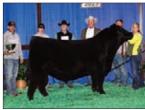

# BNWZ Paislev

Sire: PVF Insight Dam: CCC Sara's Dream 5116 by First Class

Paisley was the Champion B&O Bull at the '23 Atlantic National and Reserve Champion Bred & Owned bull at the 2023 Junior National Angus Show. Same build and design as his popular brothers, yet the shaggiest haired. \$75

Reg #: \*20174820 Tattoo: 1810