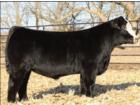

### BNWZ Dignity

Sire: PVF Insight

Dam: CCC Sara's Dream 5116 by First Class

His first couple calf crops have rocketed him to the top as Insight's dominant son of producing profile and value! He produced extremely high sellers and champions nation-wide! Bred by Nowatzke Cattle/owned by Plum Creek Angus! \$75

Dignity's full sister Many time champ for Ferree

Boyert's popular 2021 NAILE division champ by Dignity

2023 IA State Fair Supreme Champion by Dignity

#: +\*18941522 Tattoo: 7211