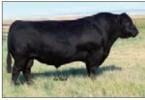

### BNWZ Dignity

Sire: PVF Insight

Dam: CCC Sara's Dream 5116 by First Class

His first couple calf crops have rocketed him to the top as Insight's dominant son of producing profile and value! He produced extremely high sellers and champions nation-wide! Bred by Nowatzke Cattle/owned by Plum Creek Angus! \$75