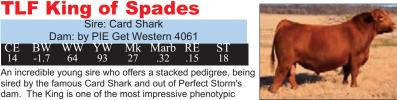

ale to Bullis Creek! Outstanding EPD's that rank him at the top of the breed for Pro S, Herdbuilder and Gridmaster. His pedigree indicates that he should sire outstanding replacement females and his son's will be heavy muscled, stout made and fast growing. \$35

Sire: Red Northline Atlantic City

Dam: Red Northline Goldie 54B

2020 Fort Worth Champion bull has been the sire of many

high sellers over the last couple of years. Most recently he

is also the Sire of TC Tucker 65J, who was the Reserve

and balance. He is the must use Red Angus bull of this

Champion bull at the NAILE and American Royal. Tucker will add growth and mass without sacrificing structure, look

sired the \$37,500 female in the 2023 Vision in Red sale. He

26 Tucker is the new outcross sire for TC Reds. The previous



Reg #: 3993222

# dam. The King is one of the most impressive phenotypic Rea #: 1719600 specimens Tree Lane Farms has ever raised. These daughters below represent the high quality! \$30 RING SHOWDOWN







at TC Reds '23 Sale





TC Reds, WI



Mk Marb RE

Res Champ at '22 AM Royal & NAILE





### 5L Leading Edge

Sire: 5L Leading Edge 1221 Dam: by 5L Pursuit

Mk Marb 50

Leading Edge is one of those "no holes, do everything right" kind of bulls! Between Dvorak Brothers Ranches and their customers, there have been over a thousand first calf heifers calved bred to Leading Edge with no known pulls. \$25



Reg #: 3787735

### **BJF PAR 7022**

Sire: Bieber Hard Drive Y120 Dam: by Feddes Big Sky R9

Mk Marb RE 19

2018 Houston Livestock Show Grand Champion Red Angus Bull & 2018 NWSS Gran