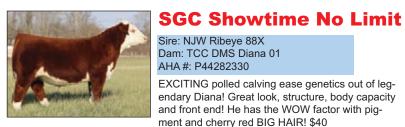

### Conley No Limit Sire: EXAR Blue Chip

Dam: Silveiras S Sis Sandy 2355 by Style

Elite pedigree, incredible build, with added foot, body, and muscle all pieced together with an absolute killer look and design. There is "No Limit" to the value he will add to your program. He's becoming a dependable, consistent sire of extremely high quality progeny that are marketable and "win"!! Use him on purebreds or to make awesome percentage cattle! \$100

No Limit's excellent dam

Conley's 2022 \$70,000 high seller by No Limit

No Limit KILE Champion 2022