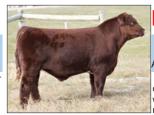

### SCC SCH 24 Karat

Sire: SCC Tradition of 24 Dam: FCF Proven Queen 419

An incredible bull built with a flawless phenotype, fantastic build and a pedigree stacked with proven production and an unbelievable track record in the show ring. Both parents are Denver Champions! Incredible body shape all matched with a killer look-it's hard to replicate the way he is built. WOW factor - producing high sellers & champs! \$100