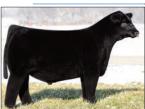

# **Conlev Express**

#1 ROV Sire: SMA Watchout Dam: DPL Sandy 3040 by Style

Marb RE

Express was one of the HOTTEST sires in the YARDS at the 2018 NWSS and went on to be Reserve Bull at Fort Worth. A son of NWSS Champ, Watchout, and the powerful Sandy 3040, a full sister to GQ! He's COOL! Sire of champs & high sellers! \$50