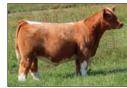

### Seldom Rest Regulate Sire: Conley Express

Dam: Seldom Rest BRMF Bardot 890 by EXAR Classen

Exciting young sire with the look and genetic potential to be an influential breeding piece to any program. Regulate has captured the attention of many cattlemen with his powerful physique, show ring look and correct structural make up. \$75

Regulate 2022 Cattlemens Congress Supreme Champion Bull

Powerful donor dam 890 at Seldom Rest, MI