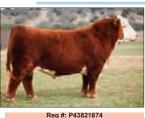

ed with HAIR! His dam won lots of majors in the 2017-2018 season! Bonus- he has a negative BW EPD too! It's GAME OVER searching for sires to use. \$40



### ECR Shameless

Sire: DKF RO CASH FLOW 0245 Dam: RV GOLDEN LADY 5064

Shameless is heralded as one of Fawcett Elm Creek Ranches most important breeding pieces! Full sibs have won on the national level & have generated loads of CASH! Use him to improve your herd! \$40



### **KJ BJ 236X Landmark**

Sire: KJ BJ 319X LARAMIE 619D Dam: KJ 618N TIMEWISE 236X by About Time

andmark was the 2019 NWSS Reserve Champion Polled Bull and stems from the two most successful maternal lineages at Jensen's outstanding herd in Kansas! His genetic profile of EPDs is advantageous coupled with outstanding structure and profile! Use him this season! \$40



**WORR Pascal** 

Sire: PERKS 0003 EASY MONEY 4003 Dam: ROSE MARIE 2Y79 ET by TANK

Pascal is the real deal and will work in most progressive operations, purebred or commercial. His EPD spread is spectacular, with 6 traits in the top 10%. Really attractive, cool fronted and huge boned for the show guys, and extra power and meat for the commercial guys. \$35



### NJW 79Z 22Z **MIGHTY 49C**

Sire: NJW 67U 28M BIG MAX 22Z

Dam: by NJW 73S M326 TRUST 100W Impressive would be the best way to describe Mighty 49C calves. His bulls are extremely well balanced, heavily muscled and very correct in their structure. His daughters are huge-ribbed, wide-based, attractive cattle that really maintain well on natural range conditions. He has proven to be a GREAT choice for our Hutton daughters. \$40