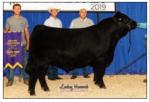

# Gateway Follow Me

Sire: C&C McKinley Dam: by Gambles Hot Rod x Lutton

Mk Marb RE

Follow Me was displayed at the 2019 NWSS and sold to JS Simmental and Minnaert Show Cattle. Follow Me is cool patterned with an outline that'll produce champions and high sellers. Use in purebred & percentage situations both! Great hair! \$50 Reg #: 19334239 Tattoo: F163

2020 \$25,000 MaineAngus at Minnaert's by Follow Me

2020 \$18,000 Angus at JS by Follow Me

Follow Me steer at Burns'

sexed semer