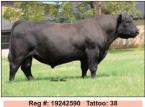

# Collison Alpha

Sire: Dameron First Class Dam: CS Georgina 919 by Lutton

Alpha was the extremely popular Division Champion at the 2021 Cattlemen's Classic! Added stoutness, volume and structure are all benefits of Alpha....with Georgina on the maternal end! Alpha will produce "high-end" stunners that create value and work in the real world too! \$60

\$61,000 Alpha at Stagemeier/ Rosebud

\$21,000 Alpha at Collison's, IA

\$20,500 Alpha at Rosebud, KS

Reg #: 19290775 Tattoo: 8188