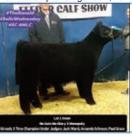

was acquired by Tibbits Livestock, WI from Joe Phiffer (after raising some high quality calves) as a three year old and in his first calf crop there, he sired several high selling calves. This bull will not only sire calves of very high quality, he will also throw calves with color; in his first calf crop he sired several red and yellow calves. Calves have been extra sound and great dispositioned with the stunning look we are all used to from these proven genes. \$40



Here to Stay daughter



## No Guts No Glory

Sire: Walks Alone Dam: Heat Wave

THF, PHAF

No Guts No Glory is a super clean & extended fronted sire with loads of hair who'll make steers for today's ring. Yes, that's right, he's double clean too! Look for updates on his progeny on the Matt Lautner social media blitz. \$50





Many time champion for Arthur team. OK





# **Monopoly & clones**

Sire: Heat Wave Dam: Hazel donor (Angus) by Century Touchstone son ACA #: 334048 THC, PHAF

Monopoly has proven to be the most powerful and consistent line of genetics in the industry. He sires dominating market steers, world class show heifers, and stunning prospects too! He was born in 2006, yet his progeny still dominate! Get on the Monopoly train!



2014 American Royal



Champion Steer-2014 NAILE



Champion Steer 2015 National Western



Champion Steer 2014 Tulsa State Fair



DWN BY VABA VICKLAND | RAISLD BY RICK FRYE | SOLD BY RJ. JURNOO ARTHUR



## **Next Generation**

Sire: Here I Am Dam: Bremer donor by I-80 THC, PHAF

1/2 Maine

Full Brother To Undefeated Show Champion For Ross Howard Of Indiana, Materna