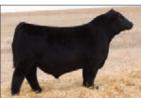

### Seldom Rest Regulate Sire: Conley Express

Dam: Seldom Rest BRMF Bardot 890 by EXAR Classen

Exciting young sire with the look and genetic potential to be an influential breeding piece to any program. Regulate has captured the attention of many cattlemen with his powerful physique, show ring look and correct structural make up. \$75

Regulate 2022 Cattlemens Congress Supreme Champion Bull

Powerful donor dam 890 at Seldom Rest, MI