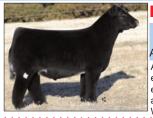

### Seldom Rest Regulate Sire: Conley Express

Dam: Seldom Rest BRMF Bardot 890 by EXAR Classen

Exciting young sire with the look and genetic potential to be an influential breeding piece to any program. Regulate has captured the attention of many cattlemen with his powerful physique, show ring look and correct structural make up. \$75