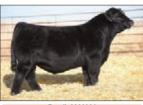

### SCC SCH 24 Karat

Sire: SCC Tradition of 24 Dam: FCF Proven Queen 419

An incredible bull built with a flawless phenotype, fantastic build and a pedigree stacked with proven production and an unbelievable track record in the show ring. Both parents are Denver Champions! Incredible body shape all matched with a killer look-it's hard to replicate the way he is built. WOW factor - producing high sellers & champs! \$100