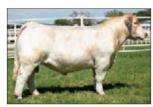

### PVF Surveillance 4129

Sire: BC Lookout# Dam: PVF Ellen 9100 by PVF ALL Payday#

Surveillance can be used on daughters of First Class, Style, Lutton, Insight, Brilliance, and many others. He sired a Res. Division Champion Female and the Res. Grand Champion Steer at the 2017 NJAS. Alan Miller says he is one of the top phenotype bulls ever produced at Prairie View Farms, IL. \$30 sexed heifer \$50

Surveillance daughters at Four Corners, IL

Surveillance at Minnaert's, IL

Reg #: 19884689 Tattoo: 0463