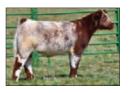

### BNWZ Dignity

Sire: PVF Insight

Dam: CCC Sara's Dream 5116 by First Class

His first couple calf crops have rocketed him to the top as Insight's dominant son of producing profile and value! He produced extremely high sellers and champions nation-wide! Bred by Nowatzke Cattle/owned by Plum Creek Angus! \$75

Dignity's full sister Many time champ for Ferree

Boyert's popular 2021 NAILE division champ by Dignity

2023 IA State Fair Supreme Champion by Dignity

#: +\*18941522 Tattoo: 7211