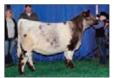

### BNWZ Dignity

Sire: PVF Insight

Dam: CCC Sara's Dream 5116 by First Class

His first couple calf crops have rocketed him to the top as Insight's dominant son of producing profile and value! He produced extremely high sellers and champions nation-wide! Bred by Nowatzke Cattle/owned by Plum Creek Angus! \$75

Dignity's full sister Many time champ for Ferree

Boyert's popular 2021 NAILE division champ by Dignity

2023 IA State Fair Supreme Champion by Dignity

#: +\*18941522 Tattoo: 7211