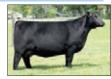

### Conley No Limit Sire: EXAR Blue Chip

Dam: Silveiras S Sis Sandy 2355 by Style

Elite pedigree, incredible build, with added foot, body, and muscle all pieced together with an absolute killer look and design. There is "No Limit" to the value he will add to your program. He's becoming a dependable, consistent sire of extremely high quality progeny that are marketable and "win"!! Use him on purebreds or to make awesome percentage cattle! \$100