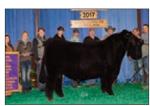

# **Conlev Express**

#1 ROV Sire: SMA Watchout Dam: DPL Sandy 3040 by Style

Marb RE

Express was one of the HOTTEST sires in the YARDS at the 2018 NWSS and went on to be Reserve Bull at Fort Worth. A son of NWSS Champ, Watchout, and the powerful Sandy 3040, a full sister to GQ! He's COOL! Sire of champs & high sellers! \$50

DPL Sandy 3040 his ultra-popular donor dam

**2019 NAILE** Jr Show Calf Champion by Express

2022 OKC Supreme Champion bull SeldomRest Regulate by Express

Reg #: +\*19902720 Tattoo: 0105