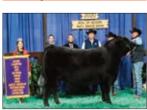

an

Sire: Connealy Clarity Dam: by Plattemere Weigh Up

Scotchman was the selection of Whitestone Farm out of the 2023 record breaking Connealy Bull Sale. Scotchman is an absolute powerhouse with a beef bull look. He has added body and is big topped, wide hipped, and sound structured with really good feet. Elite % ranks for performance! \$40



Reg #:19720973 Tattoo: 114

### CAR Don Annuity

Sire: Deer Valley Growth Fund Dam: by Quaker Hill Rampage 0A368

Mk Marb

Krebs Ranch featured growth sire with top percentile ranks in numberous traits across the board! \$50



### EWA Ascend

Sire: GAR Momentum Dam: by Plattmere Weigh Up

Marh 26

Ascend is an exciting new sire in 2020 who's at the elite level of \$ Values combined with unique pedigree opportunities to match to your cowherd! \$40



Reg #: 19365169 Tattoo: 9186B

### EXAR Fundamental

Sire: Deer Valley Growth Fund Dam: by EXAR Upshot VW YW Mk Marb

Lead bull of the 2020 National Western Grand Champion Carload of Angus Bulls and sold two-thirds interest for \$120,000 to top and headline the 2020 Spring Bull Sale. He was awarded the 2020 NAILE Champion Bull! \$30



### Bridges Velocity

Sire: GAR Momentum Dam: by MCC Daybreak

Marb 39 1.09

This unique young sire recorded an adjusted 365 day URE measure of 20.5 square inches and his first 20 calves from first calf heifers were unassisted with 19 progeny recording an exceptional average birth ratio of 97. \$20



### Bridges Foretold

Sire: GAR Prophet Dam: by Plattmere Weigh Up

102

Standing on a large foot, Foretold is extremely gentle and sound from end to end. Us