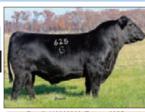

Reg #: \*19392868 Tattoo: 625G

### Sitz Profile 625G

Sire: Sitz Profile 1160

Dam: Sitz Florabelle Fanny 100C by Raven Powerball

An outcross calving ease sire with loads of maternal and overall EPD traits! Top ranked Docility & Claw EPDs as a bonus! His dam is the featured cow of Powerball progeny. Owned by Sitz, MT & Kramer, IL. \$30