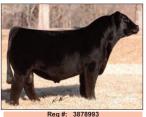

monster boned with a huge foot and extremely sound structured. His design is phenotypically flawless! \$40



Reg #: 4062764

# LLSF High Profile

Sire: WC Executive Order Dam: PSCS Alley's Lady 902G ET by Legendary Mk Marb 140 19 -.05

High Profile was Grand Champion Bull at the 2023 MO State Fair. He's being used at Shoal Creek & Lee's. High Profile is one of the larger statured, stouter designed EO sons and hails from the awesome Rocking P Legendary x Alley lines on the maternal side. Utilize his power and presence to improve your herd. het blk, homo pld \$50



Brand New Man

Sire: WC Relentless Dam: MAAC Lucky Maya by Broker

BRAND NEW MAN IS THE SOFTEST SPINED MOST FLEXIBLE RELENTLESS SON ON THE MARKET. USE HIM TO AD FLEXIBILTY AND EXTENSION WITH A PER-FECT HIP AND HIND LEG. \$35





### WOOD Ruthless

Sire: W/C Relentless Dam: DMCC Destiny by High Regard

Perhaps Relentless' most complete son! Ruthless' dam was supreme open simmy female at Ft.Worth & she's a direct daughter of the famed Aubreys BlackBlaze, homo black and polled. Get ruthless in making your best calves ever! \$75



Reg #: 3565419

### BTYL Doc Holliday

Sire: W/C Loaded Up Dam: Boots by Broker

1 w 109

2020 NWSS Grand Champion Bull! As genuine and real in his muscle and power as you can make one, with an incredible front end and neck. Better yet, the angle to his shoulder is nearly perfect and he's got as much set to his back legs as you could ask for. Dam is the famous Boots formerly of Griswold/Bloomberg.



Rea #: 3336325

### **WC Pinnacle**

Sire: W/C Loaded Up Dam: 8543U by Dream Catcher

He