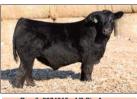

# **Conlev Express**

#1 ROV Sire: SMA Watchout Dam: DPL Sandy 3040 by Style

Marb RE

Express was one of the HOTTEST sires in the YARDS at the 2018 NWSS and went on to be Reserve Bull at Fort Worth. A son of NWSS Champ, Watchout, and the powerful Sandy 3040, a full sister to GQ! He's COOL! Sire of champs & high sellers! \$50

DPL Sandy 3040 his ultra-popular donor dam

**2019 NAILE** Jr Show Calf Champion by Express

2022 OKC Supreme Champion bull SeldomRest Regulate by Express

Reg #: +\*19902720 Tattoo: 0105