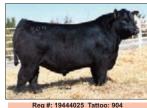

### **S&R Roundtable**

Sire: Plainview Lutton-"Lut"

Dam: PVF Proven Queen 786 by Midland#

Mk Marb RE 21 .58 .73

One of the HOT ones!!!....He works great on the First Class & Style lines! His dam is a great producer. Owned by Express Ranches, OK, S&R Angus, WI & Weigel's Steer Pit, WI. Many of Express Ranches high sellers were dam at S&R Angus, WI by Roundtable! Uncountable amounts of winners nationwide! \$50

Roundtable's donor

Top Ten

Many time champion for Sydney Johnson EXAR Frontier Gal 5906

Many time champion for Carter Ward EXAR Princess 6680

Reg #: +\*18944889 Tattoo: 7077