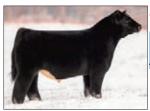

# **Conlev Express**

#1 ROV Sire: SMA Watchout Dam: DPL Sandy 3040 by Style

Marb RE

Express was one of the HOTTEST sires in the YARDS at the 2018 NWSS and went on to be Reserve Bull at Fort Worth. A son of NWSS Champ, Watchout, and the powerful Sandy 3040, a full sister to GQ! He's COOL! Sire of champs & high sellers! \$50