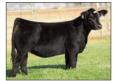

### Conley No Limit Sire: EXAR Blue Chip

Dam: Silveiras S Sis Sandy 2355 by Style

Elite pedigree, incredible build, with added foot, body, and muscle all pieced together with an absolute killer look and design. There is "No Limit" to the value he will add to your program. He's becoming a dependable, consistent sire of extremely high quality progeny that are marketable and "win"!! Use him on purebreds or to make awesome percentage cattle! \$100

No Limit's excellent dam

Conley's 2022 \$70,000 high seller by No Limit

No Limit KILE Champion 2022