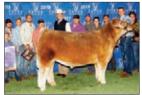

# Collison Alpha

Sire: Dameron First Class Dam: CS Georgina 919 by Lutton

Alpha was the extremely popular Division Champion at the 2021 Cattlemen's Classic! Added stoutness, volume and structure are all benefits of Alpha....with Georgina on the maternal end! Alpha will produce "high-end" stunners that create value and work in the real world too! \$60