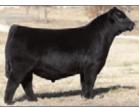

# **Conlev Express**

#1 ROV Sire: SMA Watchout Dam: DPL Sandy 3040 by Style

Marb RE

Express was one of the HOTTEST sires in the YARDS at the 2018 NWSS and went on to be Reserve Bull at Fort Worth. A son of NWSS Champ, Watchout, and the powerful Sandy 3040, a full sister to GQ! He's COOL! Sire of champs & high sellers! \$50

DPL Sandy 3040 his ultra-popular donor dam

**2019 NAILE** Jr Show Calf Champion by Express

2022 OKC Supreme Champion bull SeldomRest Regulate by Express

Reg #: +\*19902720 Tattoo: 0105