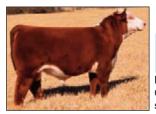

m: HH MISS ADVANCE 5139R AHA#: 43913855 (Horned)

Calving ease horned bull! His calves are born small, perfectly marked and have plenty of performance. He's out of the matriarch 5139R. -Structurally flawless, huge footed, athletic. \$40



### NJW Ridge

Sire: NJW 73S 38W Ridge 103C Dam: NJW 149Z 88X Lexy 139C ET AHA #: P44056537

Ridge progeny are born light and gain quickly. The pedigree behind him is rock solid and packed with genetics strong in the profit driving traits. His dam is as good as any at NJW, WY. \$25



### **PCC Maverick**

Sire: NJW 79Z Z311 Endure 173D MGS: PCC New Mexico Lady 7009 AHA #: 44183736P

2021 Cattlemen's Congress Polled Grand Champion Bull. Bred by Perez Cattle and owned with Chapman Herefords, IL. Functional build and desirable EPDs across the board. \$35



### SCC Cox Barbossa

Sire: BR Belle Air 6011 MGS: by BR Golden Spread Dan AHA#: 44164240H

Belle Air mated to the dam of multiple time National Champion, Amber 6089, did not disappoint. This stout, dark red pigmented horned bull has successfully seen the show ring, winning his division at both West Texas State Fair and Hereford Heritage.





### **H Montaomerv**

Sire: UPS Sensation 2296 Dam: RST GAT NST Y79D Lady 54B

Mk Marb RE 39 .10 .90

Montgomery is surpassing all expectations! He himself was a champion and his progeny are amongst the most popular, consistent and useful in the industy, winning major shows and topping sales across the country! He's complete! \$125



Montgomery's awesome dam



JB/MC

daughter at 2021 Jr Nat's Res Horned-Bruns



### NJW 84B10W Journey **53D**

Si