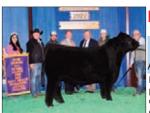

# **Conlev Express**

#1 ROV Sire: SMA Watchout Dam: DPL Sandy 3040 by Style

Marb RE

Express was one of the HOTTEST sires in the YARDS at the 2018 NWSS and went on to be Reserve Bull at Fort Worth. A son of NWSS Champ, Watchout, and the powerful Sandy 3040, a full sister to GQ! He's COOL! Sire of champs & high sellers! \$50

DPL Sandy 3040 his ultra-popular donor dam

**2019 NAILE** Jr Show Calf Champion by Express

2022 OKC Supreme Champion bull SeldomRest Regulate by Express

Reg #: +\*19902720 Tattoo: 0105