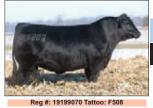

#1 ROV

419-Famous champ & donor dam of 24 Karat

2021 CC Res Female by 24 Karat for Udell/Ferree

Many time 2023 24K champion for Braylen Schaeffer, IN

TAG Good Times

Sire: SCC SCH 24 Karat

Dam: SCC Phyllis 6104 by Style 9303 x Phyllis 052 Mk Marb RE

Good Times is producing some exciting, ultra cool profiled show stock with hair! Make your future champs & high sellers with Good Times like many have done the past couple years! Elite genes on both sides! 2023 Top 10 ROV Show Sire/yr. \$75