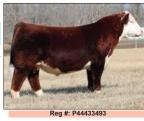

### BNWZ Dignity

Sire: PVF Insight

Dam: CCC Sara's Dream 5116 by First Class

His first couple calf crops have rocketed him to the top as Insight's dominant son of producing profile and value! He produced extremely high sellers and champions nation-wide! Bred by Nowatzke Cattle/owned by Plum Creek Angus! \$75