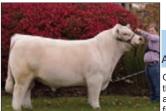

### Silveiras Forbes

Sire: Silveiras Style 9303 Dam: Collison Forever Lady 1622 by Blue Chip

2020-2021 ROV Show Bull of the Year! He's long-bodied and moves freely with plenty of flex, coupled with the right structure and a very attractive phenotype He has a pedigree that is built to win and has done that as the 2021 Cattlemen's Congress Champ, 2020 Grand Champion Bull at the Fort Worth Stock Show & Rodeo, Royal, and also at the Houston Livestock Show & Rodeo. \$50

ShowSireo

theYear

Buy it NOW!

sexed semer

2022 Forbes daughter \$100,000 at Pembrook, OK

Forbes \$30,000+ 2023 Minnaert Sale Feature

Forbes daughter featured at Sankey's 6N 2021 sale