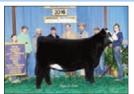

Dam: KLS Diamond W516
CE BW WW YW Mk Marb RE

11 2.1 /0 92 20 -.01 ./0 110

Owned by Wade Rodgers, Paulsen Cattle & Campbell Land & Cattle. Certain to Happen \* Destined to Exist \* Decided by God Meant to Be is incredibly complete; dam was undefeated! Full Sibs have sold for \$120k, \$50k, \$42k! \$50



Diamond-Famous donor dam



full sister



full sister - 2018 Jr National Reserve Champion for Udell



Reg #: 2522822

# Yardley High Regard Sire: Yardley Impressive T371

Dam: Miss Yardley T68 by Yardley ProwlerPinion

CE BW WW YW Mk Marb RE API 5.9 2.6 69 108 25 -.09 .91 100 35%

An outcross pedigreed bull to Dream On that sires tremendous eye appeal as evidenced by his many champions! Werning and Goeken, SD say that the daughters in production look great. homo black, het polled \$40



Sullivan/Bloomberg 2016 NAILE Champ and gathered many other purple banners



High Regard daughter Grand Champion 2013 Jr. Nationals, Vickland, CO



Supreme 2014 Ohio State Fair, bred by Jones', OH



Reg #: 3796759

# **SHCO Cornerstone**

Sire: ACLL Fortune

Dam: JRB Penelope by Pays to Believe

9 1.7 76 102 18 .0 .85 96
Lead off bull in Heartland Cattle Co Supreme Pen of Bulls

at the Nebraskan this past spring. He's got a big foot with lots of eye appeal. Look to add some shape and performance as well with this cornerstone. homo black, het polled \$50



Reg #: 4132878

# Only One

Sire: SFI Platinum

 Dam: UDE Princess 905G by One Eyed Jack

 CE
 BW
 WW
 YW
 Mk
 Marb
 RE
 API

 9.4
 2.6
 63
 97
 20
 -.12
 1.05
 95

ONLY ONE IS THE EXCITING NEW SIMMENTAL SIRE THAT COMBINES UNMATCHED