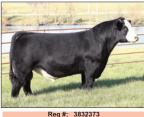

\$40



2021 Cattlemen's Congress Champion % in both Jr & Open Shows



2021 AM Royal Supreme Champion



Reg #: 3775641

# Rocking P Private Stock

Sire: WLE Copacetic

Dam: Built to Love by Ruby Wide Open

14 - 3 74 109 16 21 70 135

Private Stock was the 2022 Grand Champion Bull at Fort Worth and the 2021 NAILE! Add belly and soundness with Private Stock in a tremendous pattern. His dam is becoming the Rocking P's best donor in their tremendous history! Look for his calves in '24 showstrings. \$50 sexed heifer-\$200 one of 2023's HOTTEST SIRES! homo black and homo polled



Private Stock's famous donor dam

one of 2023's

HOTTEST SIREs!



Private Stock's
maternal sis
Former NAILE
purple winner under
tremendously respected judges



Private Stock's maternal sis D1 champ at 2022 NAILE



### Change is Coming

Sire: WLE Copacetic

Dam: Miss Sugar Shake by Broker
CE BW WW YW Mk Marb RE API
13 1.2 79 112 23 -.09 .87 107

His famous dam was the 2017 IL State Fair Supreme Champion! She's becoming a tremendous donor and Change is Coming is a result of the "new-style" ultra balance, sound, flexible, deeper sided Simmental version, yet is one of the trimmer throated, longer necked purebreds available. Holtkamp & Paulsen peeps, check for calf updates there. homo polled, het black \$50



2023 CIC at Boyert's



2023 Jr Nationals Reserve Champion for Bloomberg



2023 \$200,000 heifer at Paulsens



Reg #:365859

# WHF/JS Double Up Sire: W/C Double Down

Dam: WHF Summer 365C by Wide Range

CE BW WW YW Mk Marb RE API 12 1.3 85 113 19 -.18 1.11 108

2021 Cattlemen's Congress Reserve