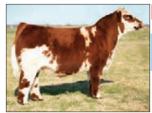

o rear. \$35



## Full Flush

Sire: Fu Man Chu Dam: Lueking Emerson Donor

ACA#: 528698 THC, PHAF

We like Full Flush for his shorter body length and big features to go along with an extremely long and stlyish front end. Full Flush delivers extra punch in terms of muscle. Outstanding bull from an extratoglize bloodline.

ing bull from an outstanding bloodline. \$40



## **Burning Man**

Sire: Monopoly Dam: by Irish Whiskey THC, PHAF, DSC

Rodgers and GOET.. His dam, Whisky Chic, has produced over \$350K in a short amount of time. Burning Man will produce those colored steers that have "the look"! \$30



## **Most Wanted**

Sire: Solid Gold Dam: HL 106 (Judge x HL 419)

THF, PHAF

Here is Horn Livestock's new double clean sire called Most Wanted. Here's a pedigree for improvement! \$50



## **Problem Solved**

Sire: Getcha Some Dam: MAB's dam

THF. PHAF. DSC

From Potts Show Cattle, TX. View his video on our site at www.cattlevisions.com. This one is going to gain some steam! \$40



## **Shock Top**

Sire: In God We Trust

Dam: Ace of Diamonds x Sin City (Candice Donor)

ASA # AR4308919-50% THC, PHAF, DSCF

The hype around Shock Top's introduction stems from his remarkable design, bold structure, massive foot & bone, and SHAG! This pink-nosed, 50% Shorthorn bull is built to produce high quality, colored-up show calves. polled. Owned by Hawkins Cattle-Raised by Heart Felt: \$50





#### BAM!

Sire: No Limits (5/8 Charolais)
Dam: ASCHE/Fischer (1/2 Charolais)
THC. PHAF

Pink Nose - Colored Calves

Outcross - No Monopoly - No I-80 - No Whiskey Double Bred 1/2 Charolais wi