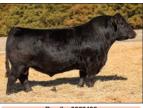

# **Conlev Express**

#1 ROV Sire: SMA Watchout Dam: DPL Sandy 3040 by Style

Marb RE

Express was one of the HOTTEST sires in the YARDS at the 2018 NWSS and went on to be Reserve Bull at Fort Worth. A son of NWSS Champ, Watchout, and the powerful Sandy 3040, a full sister to GQ! He's COOL! Sire of champs & high sellers! \$50

DPL Sandy 3040 his ultra-popular donor dam

**2019 NAILE** Jr Show Calf Champion by Express

2022 OKC Supreme Champion bull SeldomRest Regulate by Express

Reg #: +\*19902720 Tattoo: 0105