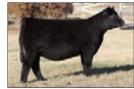

# **Conlev Express**

#1 ROV Sire: SMA Watchout Dam: DPL Sandy 3040 by Style

Marb RE

Express was one of the HOTTEST sires in the YARDS at the 2018 NWSS and went on to be Reserve Bull at Fort Worth. A son of NWSS Champ, Watchout, and the powerful Sandy 3040, a full sister to GQ! He's COOL! Sire of champs & high sellers! \$50