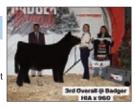

t. He's sired many champions and shouldn't get overlooked! Buy now before he's all gone. \$50



Reg #: 457093 PB Maine

## Simplify

Sire: BSC Simplicity 44U Dam: by I-80

49

Simplify was the 2016 Maine Show Bull of the Year! Raised by Kendall Bremer, IA.

His first calves are coming from 65-72#. This bull is trending UP and siring winners...check online & MLC blog. Now deceased....order NOW! His dam is one of the hottest donors in the breed! \$35





## Kung Fu Panda

Sire: KBSC Too Easy 61D Dam: Bremer Paige donor-960#

Triple clean out of Bremer's Paige donor who is setting the bar for producing both awesome daughters and sons! Promoted by Matt Lautner Cattle and heralded as the most useful calving ease sire available. Outcross pedigree with profile and chrome. polled. 63# BW. \$35







Reg #: 458741 PB Maine

## BPF Kingmaker

Sire: I-80

Dam: 725T by Irish Whiskey

Kingmaker is one of the most unique I-80 sons available. He is a purebred, double-clean, monster bellied, square hipped, big haired, and sound on the move bull. Kingmaker is out of one of the breed's highest revenue producing females, GCC NFLL New Dreams 725T. \$50



#### **Unleashed**

Sire: BK Unlimited Power

Dam: Miss Whiskey Dreams 30Z by Irish Whiskey CE BW WW YW Mk Marb RE

Maternal brother to the 2017 American Royal Reserve Champion steer, Backed by a dominate Sire and a National Champion Dam. Calf reports are rolling in and through the roof! \$30



#### MINN Moving Forward

Sire: Gateway Follow Me Dam: JSC Katie 5S

Dual registered Maine & Chi, Moving Forward is HOT! Champion Maintainer at th