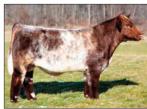

### Seldom Rest Regulate Sire: Conley Express

Dam: Seldom Rest BRMF Bardot 890 by EXAR Classen

Exciting young sire with the look and genetic potential to be an influential breeding piece to any program. Regulate has captured the attention of many cattlemen with his powerful physique, show ring look and correct structural make up. \$75