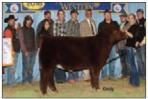

am Scott's



Wernicke



Publo's



2020 IA St Fair Champ





## FSF Perfection

Sire: FSF Near Perfect Dam: by Ace of Diamonds

ASA #: 4278468 THF, DSC

This \$75,000 Shorthorn bull is awe inspiring as he checks all the demands, being powerful, deep, extra sound yet has that "FSF look", hair and muscle! His dam is a maternal sib to legendary FSF Starburst! \$150- sexed \$325



\$20,000+ steer at Farrer's in 2020





#### HC North of 49

Sire: HC Cruiser 59C Dam: MELBA Jealousy 35C ASA #: \*x4302281 THF, DSC

North of 49 was raised by Horseshoe Creek in SK, Canada. Wernacres Farms, IL brought him to the US to infuse a fresh pedigree coupled with excellent profile, design and build! Great EPDs too! \$50



Wernicke's 2022 \$30,000+



Wernicke's 2022 \$7000



Wernicke's 2023 \$38,000



#### CF Ultimate Reward

Sire: SULL Red Reward Dam: CF HHF Margie 2106 by Ht Cmdity ASA #: 4225124 THF, PHAF

Reserve Grand Champion Bull – 2016 NWSS
Triple clean and calving ease! Must use purebred on
heifers to produce awesome quality and marketability!
975



dam as champ at NAILE & Ft Worth



Division Champ at NAILE & Jr Natls by Ultimate Reward



Ult Reward son many time champ



#### **CLF Foolin Around**

Sire: WHR Sonny 8114
Dam: SULL Fool Me 508 ET by CF Trump
ASA #: x4207965
THF, PHAF

Foolin' Around dominated the Ohio and Kentucky state fairs for 3 consecutive years! His stoutness and movement have made him the people's choice and has been called the best Sonny by some. His progeny are looking great! \$25 - sexed semen \$250



2017 Division Champ at Junior Nationals



2017