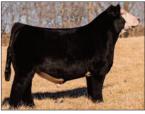

evenue! Use Mafia M.A.X. to inject modern day style, function, and value! \$100



Reg #: 443334 PB Maine

## GOET Driving 80

Sire: I-80

Dam: Destiny by Hard Drive

WW YW Mk Marb RE

Owned by Goettemoeller & Wade Rodgers. Goettemoeller says this bull is sound and calving ease. This is from the man who raised the famous I-80. 60# birthweight. He's sired many champions and shouldn't get overlooked! Buy now before he's all gone. \$50



Reg #: 457093 PB Maine

## Simplify

Sire: BSC Simplicity 44U Dam: by I-80

49

Simplify was the 2016 Maine Show Bull of the Year! Raised by Kendall Bremer, IA.

His first calves are coming from 65-72#. This bull is trending UP and siring winners...check online & MLC blog. Now deceased....order NOW! His dam is one of the hottest donors in the breed! \$35





## Kung Fu Panda

Sire: KBSC Too Easy 61D Dam: Bremer Paige donor-960#

Triple clean out of Bremer's Paige donor who is setting the bar for producing both awesome daughters and sons! Promoted by Matt Lautner Cattle and heralded as the most useful calving ease sire available. Outcross pedigree with profile and chrome. polled. 63# BW. \$35







Reg #: 458741 PB Maine

## BPF Kingmaker

Sire: I-80

Dam: 725T by Irish Whiskey

Kingmaker is one of the most unique I-80 sons available. He is a purebred, double-clean, monster bellied, square hipped, big haired, and sound on the move bull. Kingmaker is out of one of the breed's highest revenue producing females, GCC NFLL New Dreams 725T. \$50



#### **Unleashed**

Sire: BK Unlimited Power

Dam: Miss Whiskey Dreams 30Z by Irish Whiskey CE BW WW