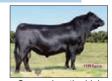

# **Conlev Express**

#1 ROV Sire: SMA Watchout Dam: DPL Sandy 3040 by Style

Marb RE

Express was one of the HOTTEST sires in the YARDS at the 2018 NWSS and went on to be Reserve Bull at Fort Worth. A son of NWSS Champ, Watchout, and the powerful Sandy 3040, a full sister to GQ! He's COOL! Sire of champs & high sellers! \$50

DPL Sandy 3040 his ultra-popular donor dam

**2019 NAILE** Jr Show Calf Champion by Express

2022 OKC Supreme Champion bull SeldomRest Regulate by Express

Reg #: +\*19902720 Tattoo: 0105