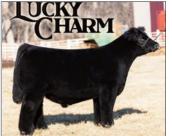

#1 ROV

419-Famous champ & donor dam of 24 Karat

2021 CC Res Female by 24 Karat for Udell/Ferree

Many time 2023 24K champion for Braylen Schaeffer, IN

TAG Good Times

Sire: SCC SCH 24 Karat

Dam: SCC Phyllis 6104 by Style 9303 x Phyllis 052 Mk Marb RE

Good Times is producing some exciting, ultra cool profiled show stock with hair! Make your future champs & high sellers with Good Times like many have done the past couple years! Elite genes on both sides! 2023 Top 10 ROV Show Sire/yr. \$75