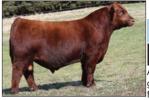

born easily, are jet black, and have mellow dispositions. He was an \$80,000 feature at Connealy's 2012 Spring Bull Sale, selling to Harrison & Poser in Big Sky Montana. \$30



eg #: 19125912 Tattoo: S427

# Hoover Notary

Sire: Hoover No Doubt Dam: by Basin Excitement

YW 129

The high selling bull of the 2019 Hoover Angus Production Sale. Docile great footed and big topped. Very complete bull and has the traits that make his sire so valuable. \$25



Reg #: \*18389838 Tattoo: 5063

# Bar R Jet Black

Sire: Connealy Black Granite Dam: by Sitz Upward

145 21 .67

Sired by the very popular Black Granite, his dam offers a sire stack of the Pathfinder Sires Upward and In Focus and carries on the cow family descending from a full sister to the famous Pathfinder Sire B C C Bushwacker. \$20





Reg #: 3753947

### EGL GCC Red Eagle

Sire: Red U-2 Riff 1213C Dam: by Loosli Right Kind 147

As much shape, width, and center mass as you will find regardless of color or breed, couple that with an attractive profile and great pedigree. He is sound boned, and bigger legged than most Red Angus. High sellers and winners! \$30



Bred by Rathman



\$25,000 at TC Reds



\$16,000 at RJ's



Rea #: 3555174

### 9 Mile **One of a Kind** 6129

Sire: PIE One of a Kind

Dam: RSLND Rebella 120-502 by Hobo 79E

Mk Marb RE 124 36

6129 combines show winning phenotype, data, and ultra cow power! Out of the great Rebellas family that produced Major League, Grand Canyon, and LCB Hoss, he is surefire calving ease with huge growth and carcass. Calves come easy and grow quickly, are long and big bodied