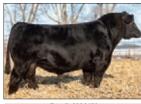

s all the boxes; powerful, masculine look, massive hoof, large scrotal and a killer design on the profile. polled, het black \$50



Popular donor Crytsal Gayle



Unstoppable full sister



### Jass On The Mark

Sire: Loaded Up

Dam: In Dew Time x 3C Macho

Mk Marb RF 20 -.22 .99 108

On the Mark was an extremely popular display bull at the 2017 NWSS! He offers a bit more size and frame than his extremely popular sire. His dam was a winner for the Jass Family, being 4th Overall B&O at Junior Nationals and his grandam was a Reserve Champion at the Beef Expo. The first calves around the country look great! Griswold & Smith feature. homo polled, het black. \$40







The first calf crop of On the Marks look like these at Griswold Cattle Co, OK He'll certainly be trending UP in the future!



Reg #: 3336150

### WC Double Down

Sire: W/C Executive Order 8543B

Dam: W/C Miss Werning 5014C by Utah BW WW YW Mk Marb RE A -.8 75 101 21 -.08 1.34 1

Double Down has now proven himself with top 10% calving ease and scores of very eye appealing calves, and as expected, has stretched the necks, yet provides the rib the industry is demanding in the show room and the pastures. A full sister to his dam brought \$38,000 in a previous sale. Sire of popular bull champs, Double Up & Brass Tacks, and several heifer champs! sexed semen \$175 homo polled, homo black \$40



Callis



Double Down at Jr Nationals



Double Down at Woods'



### CLRS Guardian

Sire: Hook's Beacon

Dam: CLRS Always Xcellent by Top Grade

1%

Guardian was the \$85k selection in the 2020 "Bred For Bal ance" sale. If p