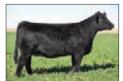

### BNWZ Dignity

Sire: PVF Insight

Dam: CCC Sara's Dream 5116 by First Class

His first couple calf crops have rocketed him to the top as Insight's dominant son of producing profile and value! He produced extremely high sellers and champions nation-wide! Bred by Nowatzke Cattle/owned by Plum Creek Angus! \$75