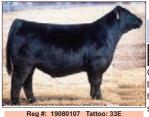

### SCC SCH 24 Karat

Sire: SCC Tradition of 24 Dam: FCF Proven Queen 419

An incredible bull built with a flawless phenotype, fantastic build and a pedigree stacked with proven production and an unbelievable track record in the show ring. Both parents are Denver Champions! Incredible body shape all matched with a killer look-it's hard to replicate the way he is built. WOW factor - producing high sellers & champs! \$100

#1 ROV

419-Famous champ & donor dam of 24 Karat

2021 CC Res Female by 24 Karat for Udell/Ferree

Many time 2023 24K champion for Braylen Schaeffer, IN

TAG Good Times

Sire: SCC SCH 24 Karat

Dam: SCC Phyllis 6104 by Style 9303 x Phyllis 052 Mk Marb RE