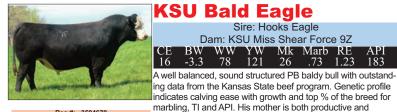

### SCC SCH 24 Karat

Sire: SCC Tradition of 24 Dam: FCF Proven Queen 419

An incredible bull built with a flawless phenotype, fantastic build and a pedigree stacked with proven production and an unbelievable track record in the show ring. Both parents are Denver Champions! Incredible body shape all matched with a killer look-it's hard to replicate the way he is built. WOW factor - producing high sellers & champs! \$100