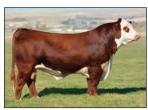

pion Horned Hereford Bull, NWSS 2018. His first progeny have been well accepted in the sale & show ring! Complete & well-balanced! \$100



Contender's dam



Contender for Allen, TX



Contender daughter 2020 Res Division JNHE



### CRR 028x Screenshot 511

Sire: Churchill Sensation 028X Dam: CRR Eclipse 318 by NJW Handshake 83Y AHA#: 43589335

Member of the 2016 NWSS Champ Pen of 3 Bulls! Ultra-complete! Owned & used heavily by Coyote Ridge & VinMar. Big-time yearling & Milk EPD! \$40



# Chez/Pugh/Hara Logic

Sire: CRR Catapult Dam: R Sweet Red Wine 039 AHA#: 43964617

He is ultra correct in his structure, with a big foot and bone and a world of muscle shape from end to end. He is definitely a sire to put on your short list as you decide what you are going to mate your cows to. \$50



### CHEZ Dante 652D

Sire: R Leader 6964 Dam: R Sweet Red Wine 039 AHA #: 43741272

Top 1% CEM, TS, CW; Top 5% CED, US, BMI, BII, CHB; Top 10% BW, WW, MB; Top 15% SC, SCF; Top 20% YW, REA. Fantastic EPDs, pedigree & phenotype! Ultra sound with pigment! \$35



# JDH AH Miles Ahead 35F

Sire: C Double Your Miles 6077 Dam: JDH AH MS 34X Victor 33Z45C AHA#: 43905516 homo polled

Use Miles Ahead to add an extra shot of power, hair, foot size, depth of body and structure for that show ring appeal that is unrivaled. His dam commanded nearly \$90,000 at the 2021 sale! \$25



# KLL KLD Triumph

Sire: UPS SENSATION 2296 Dam: KLD BR 7010 ROSE D32 AHA#: 44275423

2022 Champion Hereford Bull & 3rd Overall at KILE. 2021D1 Champ at NAILE! Triumph's full sisters winnings include, 2020 Reserve P Herefo