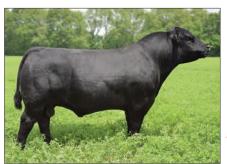

### Seldom Rest Regulate Sire: Conley Express

Dam: Seldom Rest BRMF Bardot 890 by EXAR Classen

Exciting young sire with the look and genetic potential to be an influential breeding piece to any program. Regulate has captured the attention of many cattlemen with his powerful physique, show ring look and correct structural make up. \$75

Regulate 2022 Cattlemens Congress Supreme Champion Bull

Powerful donor dam 890 at Seldom Rest, MI