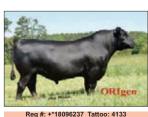

### E&B Plus One

Sire: Connealy Confidence Plus Dam: by E&B Precision 1023

\$68,000 top-selling bull of the 2019 Benoit sale in Kansas this extra thick and deep son of the very popular Confidence Plus has been a special favorite of visitors at ORIgen since his arrival there. \$30 heifer sexed \$60