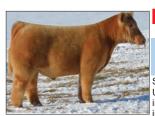

### Seldom Rest Regulate Sire: Conley Express

Dam: Seldom Rest BRMF Bardot 890 by EXAR Classen

Exciting young sire with the look and genetic potential to be an influential breeding piece to any program. Regulate has captured the attention of many cattlemen with his powerful physique, show ring look and correct structural make up. \$75