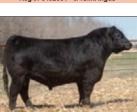

a volume, moder-

ate framed and super sound feet and legs. His dam is an ex-

Bridle Bit Miss A361 by BAR CK Tebow

Mk Marb

Bridle Bit Rembrandt

60



#: 3219290 - 1/2 SimAngu

#### S.O.B.

Sire: Banshee (Built Right x Anita Loan) Dam: WCS Perfectfigure by Figure This

Mk Marb RE 103 .06

SOB was raised by Ben Culy in IN and is a freaky good half blood to make show cattle and maternal-bred females in the clubbie industry. Anita Loan is a famous donor at Willow Springs Cattle, AR. SOB is powerful, shaggy, and sound!

Sire: PVF Insight Dam: RP/MP Built to Love A021 by Wide Open

Maternal brother to Private Stock! Chan Phillips at Rocking

P is excited about the cow power this bull can bring to your cowherd. Super sound, long necked & ultra complete!

2.1

Mk Marb RE

RP-BCR Insight G302





Dam:

#### traordinary matriarch sired by the top 1% BW and TI sire, BAR CK Tebow 1006X. homo polled, homo black \$25 **Troubadour** *N*CC/RRF

Sire: WLE Copacetic Dam: CMB YOLANDA Y658 by Built Right

Marb 19

Troubadour was Reserve champion bull at the 2022 FWSS and 2022 Simmental Breeders Sweepstakes, he is backed with a pedigree that is no stranger to the backdrop or the pasture. homo polled, homo black \$50



## W/C Banchor

homo black, homo polled

Sire: CCR Anchor Dam: by Lock & Load

Yardley's pick of the 2017 WC sale. Loaded with depth of body, square built thickness and muscle with excellent feet and legs, good haired and a blazed face to top it all off. He is so stylish and eye appealing! Over 20 calves out of heifers and no pulls. homo blk, het polled \$30



Rea #: 390427