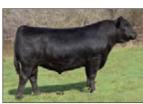

### Conley No Limit Sire: EXAR Blue Chip

Dam: Silveiras S Sis Sandy 2355 by Style

Elite pedigree, incredible build, with added foot, body, and muscle all pieced together with an absolute killer look and design. There is "No Limit" to the value he will add to your program. He's becoming a dependable, consistent sire of extremely high quality progeny that are marketable and "win"!! Use him on purebreds or to make awesome percentage cattle! \$100

No Limit's excellent dam

Conley's 2022 \$70,000 high seller by No Limit

No Limit KILE Champion 2022