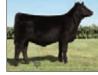

### BNWZ Dignity

Sire: PVF Insight

Dam: CCC Sara's Dream 5116 by First Class

His first couple calf crops have rocketed him to the top as Insight's dominant son of producing profile and value! He produced extremely high sellers and champions nation-wide! Bred by Nowatzke Cattle/owned by Plum Creek Angus! \$75

Dignity's full sister Many time champ for Ferree

Boyert's popular 2021 NAILE division champ by Dignity

2023 IA State Fair Supreme Champion by Dignity

#: +\*18941522 Tattoo: 7211