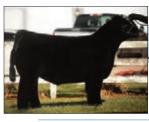

# **Conlev Express**

#1 ROV Sire: SMA Watchout Dam: DPL Sandy 3040 by Style

Marb RE

Express was one of the HOTTEST sires in the YARDS at the 2018 NWSS and went on to be Reserve Bull at Fort Worth. A son of NWSS Champ, Watchout, and the powerful Sandy 3040, a full sister to GQ! He's COOL! Sire of champs & high sellers! \$50

DPL Sandy 3040 his ultra-popular donor dam

**2019 NAILE** Jr Show Calf Champion by Express

2022 OKC Supreme Champion bull SeldomRest Regulate by Express

Reg #: +\*19902720 Tattoo: 0105