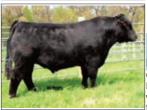

#1 ROV

419-Famous champ & donor dam of 24 Karat

2021 CC Res Female by 24 Karat for Udell/Ferree

Many time 2023 24K champion for Braylen Schaeffer, IN

TAG Good Times

Sire: SCC SCH 24 Karat

Dam: SCC Phyllis 6104 by Style 9303 x Phyllis 052 Mk Marb RE

Good Times is producing some exciting, ultra cool profiled show stock with hair! Make your future champs & high sellers with Good Times like many have done the past couple years! Elite genes on both sides! 2023 Top 10 ROV Show Sire/yr. \$75