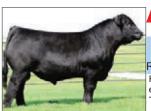

### SCC SCH 24 Karat

Sire: SCC Tradition of 24 Dam: FCF Proven Queen 419

An incredible bull built with a flawless phenotype, fantastic build and a pedigree stacked with proven production and an unbelievable track record in the show ring. Both parents are Denver Champions! Incredible body shape all matched with a killer look-it's hard to replicate the way he is built. WOW factor - producing high sellers & champs! \$100