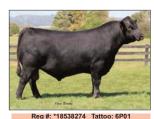

### BNWZ Dignity

Sire: PVF Insight

Dam: CCC Sara's Dream 5116 by First Class

His first couple calf crops have rocketed him to the top as Insight's dominant son of producing profile and value! He produced extremely high sellers and champions nation-wide! Bred by Nowatzke Cattle/owned by Plum Creek Angus! \$75

Dignity's full sister Many time champ for Ferree

Boyert's popular 2021 NAILE division champ by Dignity

2023 IA State Fair Supreme Champion by Dignity

#: +\*18941522 Tattoo: 7211