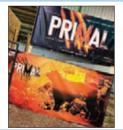

### veiras Haras Primal

Sire: Dameron First Class

Dam: Silveiras Saras Dream 1339 by Style

Primal is the dominating 2019 ROV Sr. Calf Show Bull of the Year! He's a full brother to Primo and exhibits a freaky front end with all the added positive attributes of soundness, muscle, depth and hair! Unfortunately, Primal suffered an untimely accident and semen is limited. 2023 NAILE had lots of exciting Primal progeny in several breeds! \$50

2021 \$15.000 Silveira Bros Primal daughter

2023 Jr Nationals 5th Overall for Clark