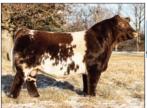

### BNWZ Dignity

Sire: PVF Insight

Dam: CCC Sara's Dream 5116 by First Class

His first couple calf crops have rocketed him to the top as Insight's dominant son of producing profile and value! He produced extremely high sellers and champions nation-wide! Bred by Nowatzke Cattle/owned by Plum Creek Angus! \$75

Dignity's full sister Many time champ for Ferree

Boyert's popular 2021 NAILE division champ by Dignity

2023 IA State Fair Supreme Champion by Dignity

#: +\*18941522 Tattoo: 7211