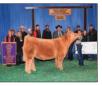

### **S&R Roundtable**

Sire: Plainview Lutton-"Lut"

Dam: PVF Proven Queen 786 by Midland#

Mk Marb RE 21 .58 .73

One of the HOT ones!!!....He works great on the First Class & Style lines! His dam is a great producer. Owned by Express Ranches, OK, S&R Angus, WI & Weigel's Steer Pit, WI. Many of Express Ranches high sellers were dam at S&R Angus, WI by Roundtable! Uncountable amounts of winners nationwide! \$50

Roundtable's donor

Top Ten

Many time champion for Sydney Johnson EXAR Frontier Gal 5906

Many time champion for Carter Ward EXAR Princess 6680

Reg #: +\*18944889 Tattoo: 7077