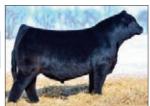

# **Conlev Express**

#1 ROV Sire: SMA Watchout Dam: DPL Sandy 3040 by Style

Marb RE

Express was one of the HOTTEST sires in the YARDS at the 2018 NWSS and went on to be Reserve Bull at Fort Worth. A son of NWSS Champ, Watchout, and the powerful Sandy 3040, a full sister to GQ! He's COOL! Sire of champs & high sellers! \$50