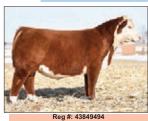

# **Conlev Express**

#1 ROV Sire: SMA Watchout Dam: DPL Sandy 3040 by Style

Marb RE

Express was one of the HOTTEST sires in the YARDS at the 2018 NWSS and went on to be Reserve Bull at Fort Worth. A son of NWSS Champ, Watchout, and the powerful Sandy 3040, a full sister to GQ! He's COOL! Sire of champs & high sellers! \$50