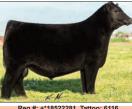

### **Colburn Focus**

Sire: PVF Insight

Dam: Silveiras Saras Dream 1339 by Style

Focus is brand NEW in 2020! He's an Insight out of Primo's dam! This picture was taken when he was 4 months old. Use Focus on all the First Class and Roundtable pedigrees with confidence to infuse winning genetics! \$40

Reg #: +\*18522281 Tattoo: 6116