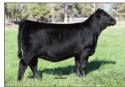

### BNWZ Dignity

Sire: PVF Insight

Dam: CCC Sara's Dream 5116 by First Class

His first couple calf crops have rocketed him to the top as Insight's dominant son of producing profile and value! He produced extremely high sellers and champions nation-wide! Bred by Nowatzke Cattle/owned by Plum Creek Angus! \$75

Dignity's full sister Many time champ for Ferree

Boyert's popular 2021 NAILE division champ by Dignity

2023 IA State Fair Supreme Champion by Dignity

#: +\*18941522 Tattoo: 7211