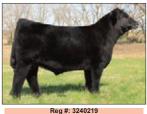

### SCC SCH 24 Karat

Sire: SCC Tradition of 24 Dam: FCF Proven Queen 419

An incredible bull built with a flawless phenotype, fantastic build and a pedigree stacked with proven production and an unbelievable track record in the show ring. Both parents are Denver Champions! Incredible body shape all matched with a killer look-it's hard to replicate the way he is built. WOW factor - producing high sellers & champs! \$100

#1 ROV

419-Famous champ & donor dam of 24 Karat

2021 CC Res Female by 24 Karat for Udell/Ferree

Many time 2023 24K champion for Braylen Schaeffer, IN

TAG Good Times

Sire: SCC SCH 24 Karat

Dam: SCC Phyllis 6104 by Style 9303 x Phyllis 052 Mk Marb RE