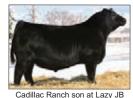

2022 South Point son at Conley's, OK -2nd high seller!

Sire: KR Cadillac Jack Dam: KR Pride 4031 by Barstow Cash

A bigger framed bull with a world of length, muscle shape and outstanding bone and foot structure. PAP tested at 6,500 feet

this bull has a great PAP score and is absolutely safe for high

altitude. His added eye appeal and integrity make him a candidate for that showring look as well. Safe for heifers and cows. Featured at Lazy JB Ranch, CO. \$50 (call for sexed pricing)

KR Cadillac Ranch

137

2021 South Point son at Conley's

2021 South Point at WilBar

The first South Point heifers offered for sale by Conley/Wilbar in December of 2020

**Extremely exciting** heifer bull for use on daughters of Style, Primo, Insight, First Class derivitives & others!