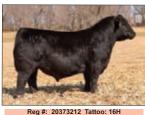

### BNWZ Dignity

Sire: PVF Insight

Dam: CCC Sara's Dream 5116 by First Class

His first couple calf crops have rocketed him to the top as Insight's dominant son of producing profile and value! He produced extremely high sellers and champions nation-wide! Bred by Nowatzke Cattle/owned by Plum Creek Angus! \$75

Dignity's full sister Many time champ for Ferree

Boyert's popular 2021 NAILE division champ by Dignity

2023 IA State Fair Supreme Champion by Dignity

#: +\*18941522 Tattoo: 7211