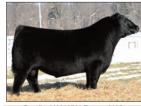

# **Conlev Express**

#1 ROV Sire: SMA Watchout Dam: DPL Sandy 3040 by Style

Marb RE

Express was one of the HOTTEST sires in the YARDS at the 2018 NWSS and went on to be Reserve Bull at Fort Worth. A son of NWSS Champ, Watchout, and the powerful Sandy 3040, a full sister to GQ! He's COOL! Sire of champs & high sellers! \$50

DPL Sandy 3040 his ultra-popular donor dam

**2019 NAILE** Jr Show Calf Champion by Express

2022 OKC Supreme Champion bull SeldomRest Regulate by Express

Reg #: +\*19902720 Tattoo: 0105