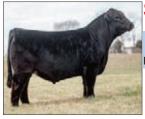

Sire: PVF Insight

Dam: Younge Greiman Lady 336 by First Class

Popular show bull for Nowatzke who was Reserve Champion

Marb

BNWZ Specialty

at Denver & American Royal national shows! \$50

# Reg #: +\* 20320127 Tattoo: 49H