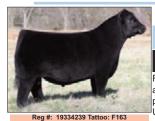

# Gateway Follow Me

Sire: C&C McKinley Dam: by Gambles Hot Rod x Lutton

Mk Marb RE

Follow Me was displayed at the 2019 NWSS and sold to JS Simmental and Minnaert Show Cattle. Follow Me is cool patterned with an outline that'll produce champions and high sellers. Use in purebred & percentage situations both! Great hair! \$50 Reg #: 19334239 Tattoo: F163

2020 \$25,000 MaineAngus at Minnaert's by Follow Me

2020 \$18,000 Angus at JS by Follow Me

Follow Me steer at Burns'

sexed semer