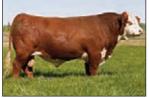

### BNWZ Dignity

Sire: PVF Insight

Dam: CCC Sara's Dream 5116 by First Class

His first couple calf crops have rocketed him to the top as Insight's dominant son of producing profile and value! He produced extremely high sellers and champions nation-wide! Bred by Nowatzke Cattle/owned by Plum Creek Angus! \$75

Dignity's full sister Many time champ for Ferree

Boyert's popular 2021 NAILE division champ by Dignity

2023 IA State Fair Supreme Champion by Dignity

#: +\*18941522 Tattoo: 7211