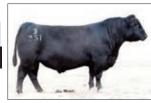

### BNWZ Dignity

Sire: PVF Insight

Dam: CCC Sara's Dream 5116 by First Class

His first couple calf crops have rocketed him to the top as Insight's dominant son of producing profile and value! He produced extremely high sellers and champions nation-wide! Bred by Nowatzke Cattle/owned by Plum Creek Angus! \$75

Dignity's full sister Many time champ for Ferree

Boyert's popular 2021 NAILE division champ by Dignity

2023 IA State Fair Supreme Champion by Dignity

#: +\*18941522 Tattoo: 7211