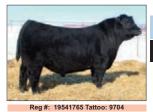

SAV Empire

Sire: S A V Governor 6844 Dam: SAV Queen 7735 by Resource x Harvestor

SAV Empire 9704 is the consensus phenotypic pick of the SAV offering. Empire would rival any sire, past or present for massive muscle in combination with base, body, sound structure, impeccable feet and undeniable look of a breeding bull.