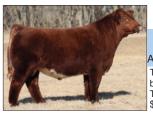

# **Conlev Express**

#1 ROV Sire: SMA Watchout Dam: DPL Sandy 3040 by Style

Marb RE

Express was one of the HOTTEST sires in the YARDS at the 2018 NWSS and went on to be Reserve Bull at Fort Worth. A son of NWSS Champ, Watchout, and the powerful Sandy 3040, a full sister to GQ! He's COOL! Sire of champs & high sellers! \$50

DPL Sandy 3040 his ultra-popular donor dam

**2019 NAILE** Jr Show Calf Champion by Express

2022 OKC Supreme Champion bull SeldomRest Regulate by Express

Reg #: +\*19902720 Tattoo: 0105