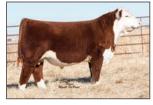

# **Conlev Express**

#1 ROV Sire: SMA Watchout Dam: DPL Sandy 3040 by Style

Marb RE

Express was one of the HOTTEST sires in the YARDS at the 2018 NWSS and went on to be Reserve Bull at Fort Worth. A son of NWSS Champ, Watchout, and the powerful Sandy 3040, a full sister to GQ! He's COOL! Sire of champs & high sellers! \$50

DPL Sandy 3040 his ultra-popular donor dam

**2019 NAILE** Jr Show Calf Champion by Express

2022 OKC Supreme Champion bull SeldomRest Regulate by Express

Reg #: +\*19902720 Tattoo: 0105