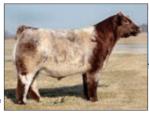

CF Margie 582 HW ASA#: x4258528

CF New Deal went right to work at FSF! He combines some things we were looking for in a new herd bull! He is easy calving, unrelated to most popular bloodlines and is TRIPLE CLEAN! \$50



#### **Little Cedar Low Maintenance**

Sire: ARG HECTOR 1777 Dam: LITTLE CEDAR SARA ROSE C1961 ASA#: \*x4337780 THF

Grass fed genes from daddy; dam is a Hot Commodity daughter and a granddaughter of the predominant NPS Desert Rose 004. Clean joints and smooth shouldered! \$40



## CSF Westpoint

Sire: Little Cedar Aviator Dam: CF Margie 119 SOL X ET by Trump ASA#: 4329531

Exciting new bull prospect from Cornerstonefarms. This pedigree stacks the immortal Margie 119 that won Louisville in 2012 and is also the damn of CSF Outlook and sired by Aviator Triple clean \$50



#### **Comptons How its Done**

Sire: JF Teapot Dam: ISABELLE 605 by Creole THF, DSC ASA #: \*x4331318

Old school genetics in a new school package. Act BW 68# Complete Outcross. Smooth Polled.

Maternal sister was the winningest shorthorn heifer in Texas in 2022 \$40



## Little Cedar Equator

Sire: Muridale Thermal Energy Dam: by Hot Commodity

ASA #: \*x4311397 Equator's unique pedigree stacks performance and calving ease with a top 3% \$BMI and CED of 12. He offers the different twist we all seek for an outcross on popular show pedigrees. Great potential in his matings. \$50



## SULL Master of Rose

Sire: JSF Master of Jazz 22U Dam: SULL Rose Mary 636-3 by CF Trump ASA#: x4176292 THF. DSC

Master of Rose was Grand Champion Bull over five times. His dam was a Junior National, NAILE