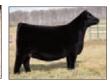

### BNWZ Dignity

Sire: PVF Insight

Dam: CCC Sara's Dream 5116 by First Class

His first couple calf crops have rocketed him to the top as Insight's dominant son of producing profile and value! He produced extremely high sellers and champions nation-wide! Bred by Nowatzke Cattle/owned by Plum Creek Angus! \$75

Dignity's full sister Many time champ for Ferree

Boyert's popular 2021 NAILE division champ by Dignity

2023 IA State Fair Supreme Champion by Dignity

#: +\*18941522 Tattoo: 7211