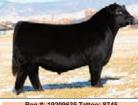

### PVF Blacklist

Sire: PVF Insight

Dam: PVF Blackbird 3070 by First Class

Mk Marb RE .19

Admired by all who saw him at Denver, Blacklist is a bull that is used in multiple breeds throughout the beef industry to add value! Added power with a great outline! His grandam produced the 2017 NJAS Champion Female. \$50 sexed heifer \$100

Blacklist Maine/Angus \$30,000 at 2019 Divas & Donors Sale

PVF Missie 9103 High seller at PVF's 2019 Fall online sale

2019 Badger Kickoff Reserve AOB by Blacklist for Kelly

g #: 19209635 Tattoo: 8745