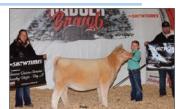

2024!



## **Here To Stay**

Sire: Walks Alone Dam: 805 donor (Ali x HW x Hab) BONUS\*\*\*\*\*\*\*Red gene carrier... THC, PHAF

You are reading this correctly...Here to Stay is a full brother to the legenday HIA. Here to Stay stamps his calves with incredible look, squareness, bone, hair, and extra body shape. Here to Stay was acquired by Tibbits Livestock, WI from Joe Phiffer (after raising some high quality calves) as a three year old and in his first calf crop there, he sired several high selling calves. This bull will not only sire calves of very high quality, he will also throw calves with color; in his first calf crop he sired several red and yellow calves. Calves have been extra sound and great dispositioned with the stunning look we are all used to from these proven genes. \$40



Here to Stay daughter



## No Guts No Glory

Sire: Walks Alone Dam: Heat Wave

THF, PHAF

No Guts No Glory is a super clean & extended fronted sire with loads of hair who'll make steers for today's ring. Yes, that's right, he's double clean too! Look for updates on his progeny on the Matt Lautner social media blitz. \$50





Many time champion for Arthur team. OK





# **Monopoly & clones**

Sire: Heat Wave Dam: Hazel donor (Angus) by Century Touchstone son ACA #: 334048 THC, PHAF

Monopoly has proven to be the most powerful and consistent line of genetics in the industry. He sires dominating market steers, world class show heifers, and stunning prospects too! He was born in 2006, yet his progeny still dominate! Get on the Monopoly train!



2014 American Royal



Champion Steer-2014