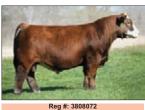

### BNWZ Dignity

Sire: PVF Insight

Dam: CCC Sara's Dream 5116 by First Class

His first couple calf crops have rocketed him to the top as Insight's dominant son of producing profile and value! He produced extremely high sellers and champions nation-wide! Bred by Nowatzke Cattle/owned by Plum Creek Angus! \$75

Dignity's full sister Many time champ for Ferree

Boyert's popular 2021 NAILE division champ by Dignity

2023 IA State Fair Supreme Champion by Dignity

#: +\*18941522 Tattoo: 7211