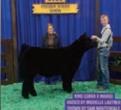

### SCC SCH 24 Karat

Sire: SCC Tradition of 24 Dam: FCF Proven Queen 419

An incredible bull built with a flawless phenotype, fantastic build and a pedigree stacked with proven production and an unbelievable track record in the show ring. Both parents are Denver Champions! Incredible body shape all matched with a killer look-it's hard to replicate the way he is built. WOW factor - producing high sellers & champs! \$100

#1 ROV

419-Famous champ & donor dam of 24 Karat

2021 CC Res Female by 24 Karat for Udell/Ferree

Many time 2023 24K champion for Braylen Schaeffer, IN

TAG Good Times

Sire: SCC SCH 24 Karat

Dam: SCC Phyllis 6104 by Style 9303 x Phyllis 052 Mk Marb RE