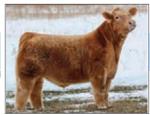

### BNWZ Dignity

Sire: PVF Insight

Dam: CCC Sara's Dream 5116 by First Class

His first couple calf crops have rocketed him to the top as Insight's dominant son of producing profile and value! He produced extremely high sellers and champions nation-wide! Bred by Nowatzke Cattle/owned by Plum Creek Angus! \$75