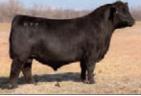

### BNWZ Dignity

Sire: PVF Insight

Dam: CCC Sara's Dream 5116 by First Class

His first couple calf crops have rocketed him to the top as Insight's dominant son of producing profile and value! He produced extremely high sellers and champions nation-wide! Bred by Nowatzke Cattle/owned by Plum Creek Angus! \$75

Dignity's full sister Many time champ for Ferree

Boyert's popular 2021 NAILE division champ by Dignity

2023 IA State Fair Supreme Champion by Dignity

#: +\*18941522 Tattoo: 7211