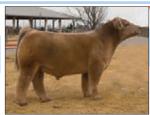

# **Conlev Express**

#1 ROV Sire: SMA Watchout Dam: DPL Sandy 3040 by Style

Marb RE

Express was one of the HOTTEST sires in the YARDS at the 2018 NWSS and went on to be Reserve Bull at Fort Worth. A son of NWSS Champ, Watchout, and the powerful Sandy 3040, a full sister to GQ! He's COOL! Sire of champs & high sellers! \$50